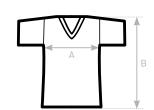

## SIZES [CM]

| B&C TW058 V TRIBLEND /WOMEN                | XS       | S        | М        | L        | XL       | XXL      | XXXL |
|--------------------------------------------|----------|----------|----------|----------|----------|----------|------|
| A HALF CHEST B BODY LENGTH FROM NECK POINT | 42<br>62 | 45<br>64 | 48<br>66 | 51<br>68 | 54<br>70 | 57<br>72 | -    |