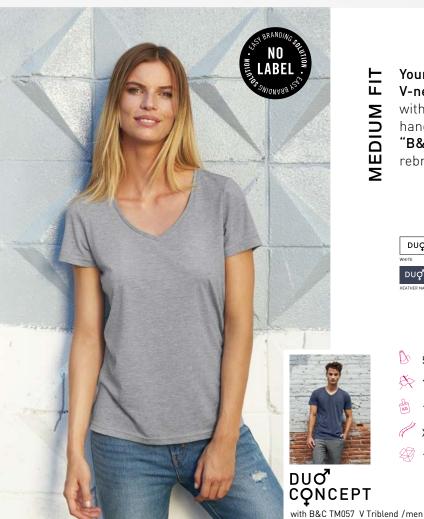

# B&C TW058 V Triblend /women - TW 058

Your new favourite polyester blend V-neck T-shirt in innovative triblend with a perfect fit, a very soft silky handfeel at an affordable price. "B&C No Label" solution for easy rebranding.

### Cut/Fit

- A modern take on the classic essential V-neck Tee, this triblend short-sleeved T-shirt is clean and minimalistic for any occasion
- Featuring a clean design, this supersoft and silky triblend T-shirt offers an easy and medium fit with a premium solid or melange finish
- The B&C TW058 V T-shirt is made from extra-soft blend of polyestercotton-viscose jersey with an even and smooth surface
- Comfortable body length construction for a perfect retail look
- Side seams ensure the best fit and a feminine silhouette

- For long-lasting comfort, the neck seams are reinforced with soft binding
- Thin medium deep V collar in self fabric for a modern, up to date appearance
- Easy, relaxed draped shape and minimalist cut and detailing suitable for many uses and end user requirements