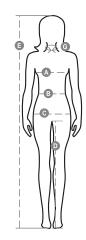

## **Size Guide**

| International Sizes      | XS      |    | S     |       | M    |      | L       |      | XL  |     | XXL |     | 3XL |     |
|--------------------------|---------|----|-------|-------|------|------|---------|------|-----|-----|-----|-----|-----|-----|
| IT                       | 34      | 36 | 38    | 40    | 42   | 44   | 46      | 48   | 50  | 52  | 54  | 56  | 58  | 60  |
| FR - ES                  | 30      | 32 | 34    | 36    | 38   | 40   | 42      | 44   | 46  | 48  | 50  | 52  | 54  | 56  |
| DE                       | 28      | 30 | 32    | 34    | 36   | 38   | 40      | 42   | 44  | 46  | 48  | 50  | 52  | 54  |
| UK                       | 2       | 4  | 6     | 8     | 10   | 12   | 14      | 16   | 18  | 20  | 22  | 24  | 26  | 28  |
| ( <b>G</b> ) - cm        | 36      | 36 | 37    | 37    | 38,5 | 38,5 | 39,5    | 39,5 | 41  | 41  | 42  | 42  | 43  | 43  |
| ( <b>G</b> ) - in        | 14      | 14 | 141/2 | 141/2 | 15   | 15   | 15½     | 15½  | 16  | 16  | 16½ | 16½ | 17  | 17  |
| (A) - cm                 | 72      | 76 | 80    | 84    | 88   | 92   | 96      | 100  | 104 | 108 | 112 | 116 | 120 | 124 |
| (A) - in                 | 28      | 30 | 31    | 33    | 35   | 36   | 37      | 39   | 41  | 42  | 44  | 45  | 47  | 48  |
| ( <b>B</b> ) - <i>cm</i> | 54      | 58 | 62    | 66    | 70   | 74   | 76      | 80   | 84  | 88  | 92  | 96  | 100 | 104 |
| ( <b>B</b> ) - in        | 21      | 23 | 24    | 26    | 27   | 29   | 30      | 31   | 33  | 35  | 36  | 38  | 39  | 41  |
| (C) - cm                 | 80      | 84 | 88    | 92    | 96   | 100  | 104     | 108  | 112 | 116 | 120 | 124 | 128 | 132 |
| (C) - in                 | 31      | 33 | 35    | 36    | 38   | 39   | 41      | 42   | 44  | 45  | 47  | 48  | 50  | 51  |
| ( <b>D</b> ) - cm        | 81      | 81 | 82    | 82    | 82   | 82   | 83      | 83   | 84  | 84  | 84  | 84  | 85  | 85  |
| ( <b>D</b> ) - in        | 32      | 32 | 32    | 32    | 32   | 32   | 32      | 32   | 33  | 33  | 33  | 33  | 34  | 34  |
| (E) - cm                 | 160/175 |    |       |       |      |      | 168/185 |      |     |     |     |     |     |     |
| (E) - in                 | 63/69   |    |       |       |      |      | 66/73   |      |     |     |     |     |     |     |