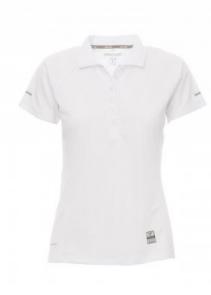

## **TRAINING LADY**

000091-0028

Women's technical/sports fitted short-sleeved polo shirt with six matching buttons, raglan sleeves, double stitched side seams for a more tailored fit, shaped bottom and longer at the back, reflective insert on the sleeves and back of collar, contrasting neck tape, transfer label.

**Composition:** 100% POLYESTER

**Appearance:** DRY-TECH **Weight:** 150 GR/MQ

Sizes:

Packaging: 1/50

MADE IN: MADE IN CHINA

**HS CODE:** 61103099