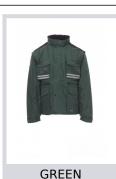

## **TORNADO**

000209-0051

Men's jacket with detachable sleeves, 8 mm plastic zip with metal pull, with flap fastening and plastic buttons, detachable and/or foldaway shaped hood, adjustable cuffs, grey reflective stripes on the front and back, pre-shaped elbows and side vent with gusset and zip, nine outer pockets, two with LOCK SYSTEM, two with zip and reinforced inner, one with a reversible badge holder. Padded, micro-fleece inside collar, back and lower back warmer, breathable underarm inserts, inner drawstring and zip for easier printing and embroidery.

**Composition:** 100% POLYESTER **Appearance: 240T RIPSTOP PONGEE** 

Weight: 200 GR/MQ

Sizes:

Packaging: 1/5

MADE IN: MADE IN CHINA **HS CODE:** 62019300



(E) - in

**Size Guide** 















## Colors













**Washing instructions** 











## Certifications

**C** € I CAT

| II - DE           | 30      | 38    | 40 | 42 | 44  | 40  | 48      | 50  | 52  | 54  | 20      | 58   | 00    | 02    | 04    | ן סט  | 80  | 70  | 12    | 74  | - 1 |
|-------------------|---------|-------|----|----|-----|-----|---------|-----|-----|-----|---------|------|-------|-------|-------|-------|-----|-----|-------|-----|-----|
| FR - ES           | 32      | 34    | 36 | 38 | 40  | 42  | 44      | 46  | 48  | 50  | 52      | 54   | 56    | 58    | 60    | 62    | 64  | 66  | 68    | 70  | i   |
| UK                | 29      | 30    | 31 | 33 | 34  | 36  | 38      | 39  | 41  | 42  | 44      | 46   | 47    | 48    | 50    | 52    | 53  | 55  | 56    | 58  | i   |
| (G) - cm          | 37      | 37