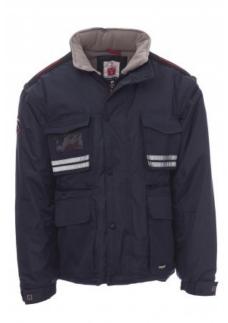

## **TORNADO**

000209-0051

Men's jacket with detachable sleeves, 8 mm plastic zip with metal pull, with flap fastening and plastic buttons, detachable and/or foldaway shaped hood, adjustable cuffs, grey reflective stripes on the front and back, pre-shaped elbows and side vent with gusset and zip, nine outer pockets, two with LOCK SYSTEM, two with zip and reinforced inner, one with a reversible badge holder. Padded, micro-fleece inside collar, back and lower back warmer, breathable underarm inserts, inner drawstring and zip for easier printing and embroidery.

**Composition:** 100% POLYESTER **Appearance: 240T RIPSTOP PONGEE** 

Weight: 200 GR/MQ

Sizes:

Packaging: 1/5

MADE IN: MADE IN CHINA **HS CODE:** 62019300

(E) - in

**Size Guide** 