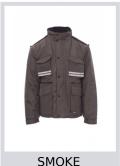

## **TORNADO**

000209-0051

Men's jacket with detachable sleeves, 8 mm plastic zip with metal pull, with flap fastening and plastic buttons, detachable and/or foldaway shaped hood, adjustable cuffs, grey reflective stripes on the front and back, pre-shaped elbows and side vent with gusset and zip, nine outer pockets, two with LOCK SYSTEM, two with zip and reinforced inner, one with a reversible badge holder. Padded, micro-fleece inside collar, back and lower back warmer, breathable underarm inserts, inner drawstring and zip for easier printing and embroidery.

**Composition:** 100% POLYESTER **Appearance: 240T RIPSTOP PONGEE** 

Weight: 200 GR/MQ

Sizes:

Packaging: 1/5

MADE IN: MADE IN CHINA **HS CODE:** 62019300



(E) - in

**Size Guide** 















## Colors













**Washing instructions** 











## Certifications

**C** € I CAT

| II - DE           | 30      | 38    | 40 | 42 | 44  | 40  | 48      | 50  | 52  | 54  | 20      | 58   | 00    | 02    | 04    | ן סט  | 80  | 70  | 12    | 74  | - 1 |
|-------------------|---------|-------|----|----|-----|-----|---------|-----|-----|-----|---------|------|-------|-------|-------|-------|-----|-----|-------|-----|-----|
| FR - ES           | 32      | 34    | 36 | 38 | 40  | 42  | 44      | 46  | 48  | 50  | 52      | 54   | 56    | 58    | 60    | 62    | 64  | 66  | 68    | 70  | i   |
| UK                | 29      | 30    | 31 | 33 | 34  | 36  | 38      | 39  | 41  | 42  | 44      | 46   | 47    | 48    | 50    | 52    | 53  | 55  | 56    | 58  | i   |
| (G) - cm          | 37      | 37    | 3