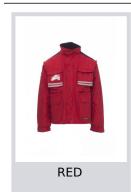

## **TORNADO**

000209-0051

Men's jacket with detachable sleeves, 8 mm plastic zip with metal pull, with flap fastening and plastic buttons, detachable and/or foldaway shaped hood, adjustable cuffs, grey reflective stripes on the front and back, pre-shaped elbows and side vent with gusset and zip, nine outer pockets, two with LOCK SYSTEM, two with zip and reinforced inner, one with a reversible badge holder. Padded, micro-fleece inside collar, back and lower back warmer, breathable underarm inserts, inner drawstring and zip for easier printing and embroidery.

**Composition:** 100% POLYESTER **Appearance: 240T RIPSTOP PONGEE** 

Weight: 200 GR/MQ

Sizes:

Packaging: 1/5

MADE IN: MADE IN CHINA **HS CODE:** 62019300



(E) - in

**Size Guide** 















## Colors













**Washing instructions** 











## Certifications

**C** € I CAT

| II - DE           | 30      | 38    | 40 | 42 | 44  | 40  | 48      | 50  | 52  | 54  | 20      | 58   | 00    | 02    | 04    | ן סט  | 80  | 70  | 12    | 74  | - 1 |
|-------------------|---------|-------|----|----|-----|-----|---------|-----|-----|-----|---------|------|-------|-------|-------|-------|-----|-----|-------|-----|-----|
| FR - ES           | 32      | 34    | 36 | 38 | 40  | 42  | 44      | 46  | 48  | 50  | 52      | 54   | 56    | 58    | 60    | 62    | 64  | 66  | 68    | 70  | i   |
| UK                | 29      | 30    | 31 | 33 | 34  | 36  | 38      | 39  | 41  | 42  | 44      | 46   | 47    | 48    | 50    | 52    | 53  | 55  | 56    | 58  | i   |
| (G) - cm          | 37      | 3