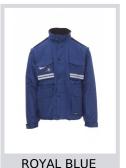

## **TORNADO**

000209-0051

Men's jacket with detachable sleeves, 8 mm plastic zip with metal pull, with flap fastening and plastic buttons, detachable and/or foldaway shaped hood, adjustable cuffs, grey reflective stripes on the front and back, pre-shaped elbows and side vent with gusset and zip, nine outer pockets, two with LOCK SYSTEM, two with zip and reinforced inner, one with a reversible badge holder. Padded, micro-fleece inside collar, back and lower back warmer, breathable underarm inserts, inner drawstring and zip for easier printing and embroidery.

**Composition:** 100% POLYESTER **Appearance: 240T RIPSTOP PONGEE** 

Weight: 200 GR/MQ

Sizes:

Packaging: 1/5

MADE IN: MADE IN CHINA **HS CODE:** 62019300



(E) - in

**Size Guide** 















## Colors













**Washing instructions** 











## Certifications

**C** € I CAT

| II - DE           | 30      | 38    | 40 | 42 | 44  | 40  | 48      | 50  | 52  | 54  | 20      | 58   | 00    | 02    | 04    | ן סט  | 80  | 70  | 12    | 74  | - 1 |
|-------------------|---------|-------|----|----|-----|-----|---------|-----|-----|-----|---------|------|-------|-------|-------|-------|-----|-----|-------|-----|-----|
| FR - ES           | 32      | 34    | 36 | 38 | 40  | 42  | 44      | 46  | 48  | 50  | 52      | 54   | 56    | 58    | 60    | 62    | 64  | 66  | 68    | 70  | i   |
| UK                | 29      | 30    | 31 | 33 | 34  | 36  | 38      | 39  | 41  | 42  | 44      | 46   | 47    | 48    | 50    | 52    | 53  | 55  | 56    | 58  | i   |
| (G) - cm          | 37      | 37    |