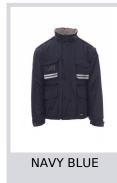

## **TORNADO**

000209-0051

Men's jacket with detachable sleeves, 8 mm plastic zip with metal pull, with flap fastening and plastic buttons, detachable and/or foldaway shaped hood, adjustable cuffs, grey reflective stripes on the front and back, pre-shaped elbows and side vent with gusset and zip, nine outer pockets, two with LOCK SYSTEM, two with zip and reinforced inner, one with a reversible badge holder. Padded, micro-fleece inside collar, back and lower back warmer, breathable underarm inserts, inner drawstring and zip for easier printing and embroidery.

**Composition:** 100% POLYESTER **Appearance: 240T RIPSTOP PONGEE** 

Weight: 200 GR/MQ

Sizes:

Packaging: 1/5

MADE IN: MADE IN CHINA **HS CODE:** 62019300



(E) - in

**Size Guide** 















## Colors













**Washing instructions** 











## Certifications

**C** € I CAT

| II - DE           | 30      | 38    | 40 | 42 | 44  | 40  | 48      | 50  | 52  | 54  | 20      | 58   | 00    | 02    | 04    | ן סט  | 80  | 70  | 12    | 74  | - 1 |
|-------------------|---------|-------|----|----|-----|-----|---------|-----|-----|-----|---------|------|-------|-------|-------|-------|-----|-----|-------|-----|-----|
| FR - ES           | 32      | 34    | 36 | 38 | 40  | 42  | 44      | 46  | 48  | 50  | 52      | 54   | 56    | 58    | 60    | 62    | 64  | 66  | 68    | 70  | i   |
| UK                | 29      | 30    | 31 | 33 | 34  | 36  | 38      | 39  | 41  | 42  | 44      | 46   | 47    | 48    | 50    | 52    | 53  | 55  | 56    | 58  | i   |
| (G) - cm          | 37      | 37    | 38