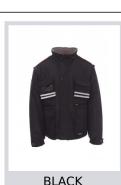

## **TORNADO**

000209-0051

Men's jacket with detachable sleeves, 8 mm plastic zip with metal pull, with flap fastening and plastic buttons, detachable and/or foldaway shaped hood, adjustable cuffs, grey reflective stripes on the front and back, pre-shaped elbows and side vent with gusset and zip, nine outer pockets, two with LOCK SYSTEM, two with zip and reinforced inner, one with a reversible badge holder. Padded, micro-fleece inside collar, back and lower back warmer, breathable underarm inserts, inner drawstring and zip for easier printing and embroidery.

**Composition:** 100% POLYESTER **Appearance: 240T RIPSTOP PONGEE** 

Weight: 200 GR/MQ

Sizes:

Packaging: 1/5

MADE IN: MADE IN CHINA **HS CODE:** 62019300



(E) - in

**Size Guide** 















## Colors













**Washing instructions** 











## Certifications

**C** € I CAT

| II - DE           | 30      | 38    | 40 | 42 | 44  | 40  | 48      | 50  | 52  | 54  | 20      | 58   | 00    | 02    | 04    | ן סט  | 80  | 70  | 12    | 74  | - 1 |
|-------------------|---------|-------|----|----|-----|-----|---------|-----|-----|-----|---------|------|-------|-------|-------|-------|-----|-----|-------|-----|-----|
| FR - ES           | 32      | 34    | 36 | 38 | 40  | 42  | 44      | 46  | 48  | 50  | 52      | 54   | 56    | 58    | 60    | 62    | 64  | 66  | 68    | 70  | i   |
| UK                | 29      | 30    | 31 | 33 | 34  | 36  | 38      | 39  | 41  | 42  | 44      | 46   | 47    | 48    | 50    | 52    | 53  | 55  | 56    | 58  | i   |
| (G) - cm          | 37      | 37