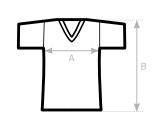

### SIZES [CM]

| B&C ORGANIC INSPIRE V T/MEN                | XS | S        | М        | L        | XL       | 2XL      | 3XL      |
|--------------------------------------------|----|----------|----------|----------|----------|----------|----------|
| A HALF CHEST B BODY LENGTH FROM NECK POINT | -  | 47<br>70 | 50<br>72 | 53<br>74 | 56<br>76 | 59<br>78 | 62<br>80 |