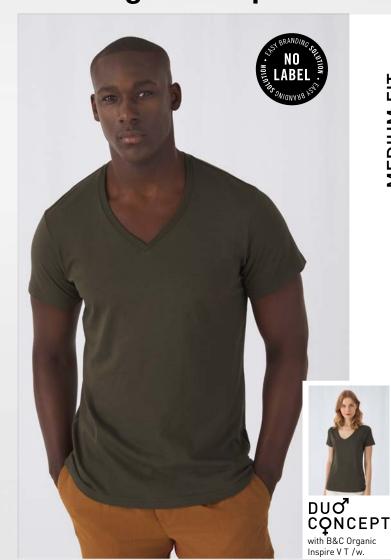

## **B&C Organic Inspire V T /men** - TM 044

**MEDIUM FIT** 

Your favourite V-neck T-shirt in 100% organic combed ring-spun cotton with a perfect fit and a very soft handfeel at an affordable price.

**"B&C No Label"** solution for easy rebranding.

#### Cut/Fit

- Stripped back to the essentials, this short-sleeved T-shirt is clean and minimalistic for any occasion
- For long-lasting comfort, the neck seams are reinforced with soft binding
- Side seams ensure the best fit and a masculine silhouette
- Cut in an easy, medium fit, it's the kind of tee you'll dress up and down
- Thin medium deep V collar rib for modern, up to date appearance

#### Handfeel

- The B&C Organic Inspire V T /men T-shirt is made from combed organic soft jersey with a luxurious handfeel and long-lasting comfort
- Extrasoft and smooth handfeel thanks to the ring-spun cotton