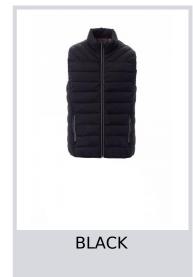

## **TIME**

001324-0396

Men's vest/down jacket, 5 mm plastic zip with metal pull, thin-edge hem, two outer pockets. Lining: feather-effect polyester padding,

two pockets.

**Composition:** 100% NYLON **Appearance:** NYLON 320T

Weight: 58 GR/MQ

Sizes:

Packaging: 1/10

MADE IN: MADE IN CHINA HS CODE: 62011390

## Colors















## **Size Guide**

| International Sizes | XXS     |       | XS |    | S   |     | M       |       | L   |     | XL      |      | XXL   |       | 3XL   |       | 4XL |     | 5XL |     |
|---------------------|---------|-------|----|----|-----|-----|---------|-------|-----|-----|---------|------|-------|-------|-------|-------|-----|-----|-----|-----|
| IT - DE             | 36      | 38    | 40 | 42 | 44  | 46  | 48      | 50    | 52  | 54  | 56      | 58   | 60    | 62    | 64    | 66    | 68  | 70  | 72  | 74  |
| FR - ES             | 32      | 34    | 36 | 38 | 40  | 42  | 44      | 46    | 48  | 50  | 52      | 54   | 56    | 58    | 60    | 62    | 64  | 66  | 68  | 70  |
| UK                  | 29      | 30    | 31 | 33 | 34  | 36  | 38      | 39    | 41  | 42  | 44