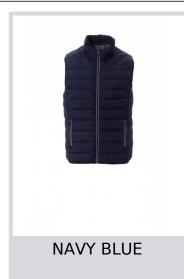

## **TIME**

001324-0396

Men's vest/down jacket, 5 mm plastic zip with metal pull, thin-edge hem, two outer pockets. Lining: feather-effect polyester padding,

two pockets.

**Composition:** 100% NYLON **Appearance:** NYLON 320T

Weight: 58 GR/MQ

Sizes:

Packaging: 1/10

MADE IN: MADE IN CHINA HS CODE: 62011390

## Colors















## **Size Guide**

| International Sizes | XXS     |       | XS |    | S   |     | M       |       | L   |     | XL      |      | XXL   |       | 3XL   |       | 4XL |     | 5XL |     |
|---------------------|---------|-------|----|----|-----|-----|---------|-------|-----|-----|---------|------|-------|-------|-------|-------|-----|-----|-----|-----|
| IT - DE             | 36      | 38    | 40 | 42 | 44  | 46  | 48      | 50    | 52  | 54  | 56      | 58   | 60    | 62    | 64    | 66    | 68  | 70  | 72  | 74  |
| FR - ES             | 32      | 34    | 36 | 38 | 40  | 42  | 44      | 46    | 48  | 50  | 52      | 54   | 56    | 58    | 60    | 62    | 64  | 66  | 68  | 70  |
| UK                  | 29      | 30    | 31 | 33 | 34  | 36  | 38      | 39    | 41  | 42  | 44