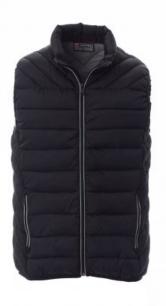

## **TIME**

001324-0396

Men's vest/down jacket, 5 mm plastic zip with metal pull, thin-edge hem, two outer pockets. Lining: feather-effect polyester padding,

two pockets.

**Composition:** 100% NYLON **Appearance:** NYLON 320T

Weight: 58 GR/MQ

Sizes:

Packaging: 1/10

MADE IN: MADE IN CHINA HS CODE: 62011390