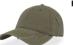

# **HURRICANE**

Vintage look for this washed baseball cap made out of chino cotton twill with destroyed patches both on crown and on visor.

### **Technical accessories**

Made in

China

| Composition | Main Fabric: 100% Chino Cotton twill - 280 gsm          |  |  |
|-------------|---------------------------------------------------------|--|--|
| Panels      | 6 Panels                                                |  |  |
| Sweatband   | Sweatband self fabric with 4 stitching (closed on back) |  |  |
| Eyelets     | 6 Sewn eyelets on crown                                 |  |  |
| Buckram     | No buckram- Unstructured front panels                   |  |  |
| Closure     | Sunday buckle                                           |  |  |
| Washing     | Garment Washing                                         |  |  |
| Visor       | Curved/ rows/ Jeans stitching                           |  |  |
| Size        | One size fits all                                       |  |  |
| Packing     | 24 x 144                                                |  |  |
| Custom code | 6505.00.30                                              |  |  |