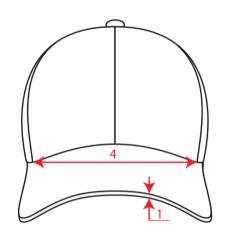

## Technical Size (cm)

- 1 0.3
- **2** 7.2
- **3** 16.4
- 4 18.5
- **5** 8.0
- 6 33.0
- **7** 8.5
- 8 1.8