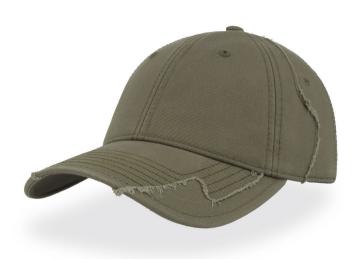

# **HURRICANE**

Vintage look for this washed baseball cap made out of chino cotton twill with destroyed patches both on crown and on visor.

### **Technical accessories**

Made in

China

| Composition | Main Fabric: 100% Chino Cotton twill - 280 gsm          |  |  |
|-------------|---------------------------------------------------------|--|--|
| Panels      | 6 Panels                                                |  |  |
| Sweatband   | Sweatband self fabric with 4 stitching (closed on back) |  |  |
| Eyelets     | 6 Sewn eyelets on crown                                 |  |  |
| Buckram     | No buckram- Unstructured front panels                   |  |  |
| Closure     | Sunday buckle                                           |  |  |
| Washing     | Garment Washing                                         |  |  |
| Visor       | Curved/ rows/ Jeans stitching                           |  |  |
| Size        | One size fits all                                       |  |  |
| Packing     | 24 x 144                                                |  |  |
| Custom code | 6505.00.30                                              |  |  |