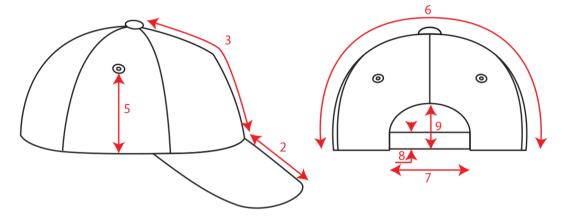

## Technical Size (cm)

- 1 0.3
- **2** 7.2
- **3** 16.4
- 4 18.5
- **5** 8.0
- 6 33.0
- **7** 8.5
- 8 1.8