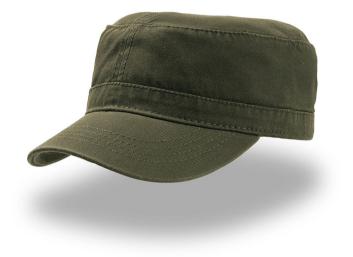

Left

8 x 4,5

8 x 4,5

6 x 3

6 x 3

**UNIFORM** 

additional denim and camouflage variants.