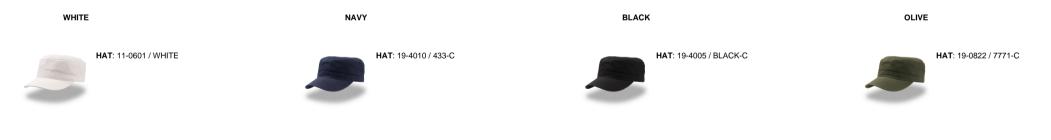

atband   | Sweatband self fabric with 4 stitching (closed on back) |
|-------------|---------------------------------------------------------|
| Eyelets     | 4 No eyelets sides                                      |
| Closure     | Hook-and-loopclosure                                    |
| Washing     | Garment Washing                                         |
| Size        | One size fits all                                       |
| Packing     | 24 x 144                                                |
| Custom code | 6505.00.30                                              |
| Made in     | China                                                   |



## Technical Size (cm)



- 6.0 2
- 3 7.2
- 18.8 4
- 17.5 5
- 2.2
- 6
- 8.5 7
- 2.0 8
- 6.0 9







## Color variants (TPX / Pantone)