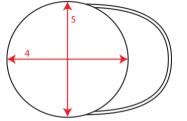

Left

8 x 4,5

8 x 4,5

6 x 3

6 x 3

**UNIFORM** 

additional denim and camouflage variants.