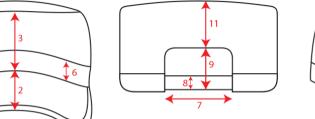

## Technical Size (cm)

- 6.0 2
- 3 7.2
- 18.8 4
- 17.5 5
- 2.2
- 6
- 8.5 7
- 2.0 8
- 6.0 9