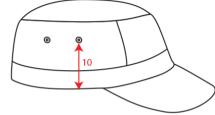

## Technical Size (cm)

- 6.0 2
- 3 7.2
- 18.8 4
- 17.5 5
- 2.2
- 6
- 8.5 7
- 2.0 8
- 6.0 9