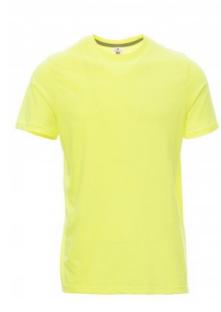

## **SUNSET FLUO**

000834-0253

Men's short-sleeved crew neck t-shirt, with 1.5 cm spandex mix rib neckband with top stitching on the front, contrasting shoulder-to-shoulder reinforcement tape visible on the inside collar, stretch seams, tubular design (camouflage version with side seams)

**Composition:** 65% POLYESTER + 35% COTTON **Appearance:** JERSEY WITH 65%POLYESTERE

Weight: 150 GR/MQ

Sizes:

Packaging: 5/100

MADE IN: MADE IN BANGLADESH

**HS CODE:** 61099020