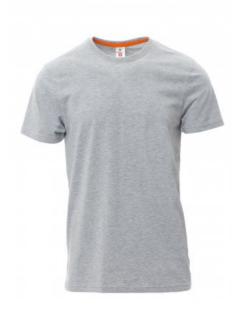

### **SUNRISE MELANGE**

000949-0338

Men's short-sleeved crew neck t-shirt, with 1.5 cm spandex mix rib neckband with top stitching on the front, contrasting shoulder-to-shoulder reinforcement tape visible on the inside collar, stretch seams, side seams

**Composition:** 93% COTTON + 7% VISCOSE **Appearance:** JERSEY WITH 7% VISCOSE

Weight: 190 GR/MQ

Sizes:

Packaging: 5/100

MADE IN: MADE IN BANGLADESH

**HS CODE:** 61091000