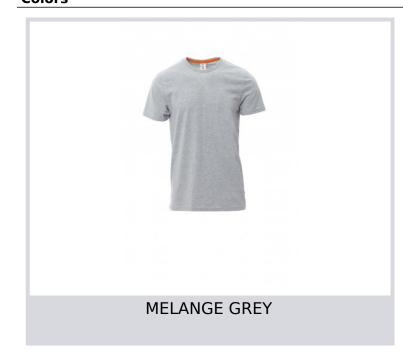

### **SUNRISE MELANGE**

000949-0338

Men's short-sleeved crew neck t-shirt, with 1.5 cm spandex mix rib neckband with top stitching on the front, contrasting shoulder-to-shoulder reinforcement tape visible on the inside collar, stretch seams, side seams

**Composition:** 93% COTTON + 7% VISCOSE **Appearance:** JERSEY WITH 7% VISCOSE

Weight: 190 GR/MQ

Sizes:

Packaging: 5/100

MADE IN: MADE IN BANGLADESH

**HS CODE:** 61091000

#### Colors



# Wall







#### **Size Guide**

| International Sizes | XXS     |       | XS |    | S   |     | M       |     | L   |     | XL      |      | XXL   |       | 3XL   |       | 4XL |     | 5XL |     |
|---------------------|---------|-------|----|----|-----|-----|---------|-----|-----|-----|---------|------|-------|-------|-------|-------|-----|-----|-----|-----|
| IT - DE             | 36      | 38    | 40 | 42 | 44  | 46  | 48      | 50  | 52  | 54  | 56      | 58   | 60    | 62    | 64    | 66    | 68  | 70  | 72  | 74  |
| FR - ES             | 32      | 34    | 36 | 38 | 40  | 42  | 44      | 46  | 48  | 50  | 52      | 54   | 56    | 58    | 60    | 62    | 64  | 66  | 68  | 70  |
| UK                  | 29      | 30    | 31 | 33 | 34  | 36  | 38      | 39  | 41  | 42  | 44      | 4