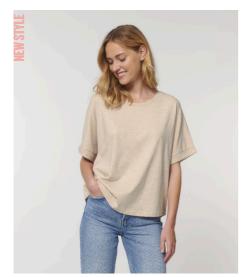

# STTW089-STELLA COLLIDER

## The women's rolled sleeve t-shirt

#### Oversized

- Dolman sleeve
- 1x1 rib at neck collar
- Inside back neck tape in self fabric
- Sleeve cuff folded with bartacks
- Round bottom hem with wide double needle topstitch (back length longer than front length)