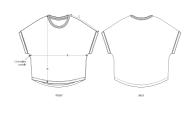

#### Oversized

- Dolman sleeve
- 1x1 rib at neck collar
- Inside back neck tape in self fabric
- Sleeve cuff folded with bartacks
- Round bottom hem with wide double needle topstitch (back length longer than front length)

#### Wash Instructions

Wash similar colours together, no ironing on print, wash and iron inside out.

|   | SIZES         | XS   | S    | М    | L    | XL   | XXL  |
|---|---------------|------|------|------|------|------|------|
| Α | Half Chest    | 58   | 60.5 | 63.5 | 66.5 | 69.5 | 72.5 |
| В | Body Length   | 58.5 | 60.5 | 62.5 | 64.5 | 65.5 | 65.5 |
| С | Sleeve Length | 32.5 | 33   | 33.5 | 34   | 34.5 | 35   |