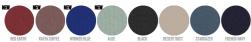

WHITES



### **COLORS**



# ESSENTIAL HEATHERS



UNISEX CREW NECK SWEATSHIRTS

## STSU798-LEDGER DRY

# The unisex boxy dry hand feel crew neck sweatshirt

#### Oversized

- Set-in sleeve
- 2x1 rib at neck collar, sleeve hem and bottom hem
- Herringbone back neck tape
- Self fabric half moon at back neck
- $\bullet\,$  Armhole, sleeve hem and bottom hem with twin needle topstitch

#### Combo options



Shell: French Terry, 100% Cotton - Organic Carded, Dry Handfeel, 400 GSM

#### **Printing Specifications**

For suitable print techniques, please download our printing guide

#### Certifications & memberships









#### Wash Instructions

Wash similar colours together, no ironing on print, wash and iron inside out.





|   | SIZES         | XXS  | XS   | S    | М  | L    | XL | XXL  | 3XL  |
|---|-------------