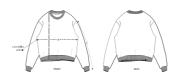

#### Oversized

- Set-in sleeve
- 2x1 rib at neck collar, sleeve hem and bottom hem
- Herringbone back neck tape
- Self fabric half moon at back neck
- $\bullet\,$  Armhole, sleeve hem and bottom hem with twin needle topstitch

#### Wash Instructions

Wash similar colours together, no ironing on print, wash and iron inside out.

|   | SIZES         | XXS  | XS   | S    | М  | L    | XL | XXL  | 3XL  |
|---|---------------|------|------|------|----|------|----|------|------|
| Α | Half Chest    | 56.5 | 59   | 61.5 | 64 | 67   | 70 | 73   | 76   |
| В | Body Length   | 61   | 63   | 68   | 72 | 74   | 76 | 78   | 80   |
| С | Sleeve Length | 56.5 | 57.5 | 61.5 | 63 | 64.5 | 66 | 67.5 | 67.5 |