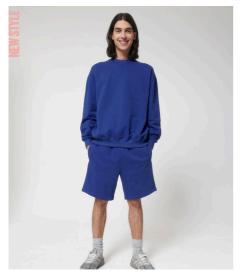

# ESSENTIAL HEATHERS

UNISEX CREW NECK SWEATSHIRTS

# The unisex boxy dry hand feel crew neck sweatshirt

#### Oversized

- Set-in sleeve
- 2x1 rib at neck collar, sleeve hem and bottom hem
- Herringbone back neck tape
- Self fabric half moon at back neck
- $\bullet\,$  Armhole, sleeve hem and bottom hem with twin needle topstitch