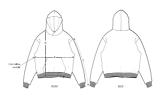

## The unisex boxy dry hand feel hoodie sweatshirt

Oversized

- Set-in sleeve
- Double layered hood in self fabric
- Inside single jersey back neck tape
- Self fabric half moon at back neck
- Single needle topstitch at neckline and along hood opening
- 2x1 rib at sleeve hem and bottom hem
- Armhole, sleeve hem and bottom hem with twin needle topstitch
- Kangaroo pocket at front

|   | SIZES         | XXS  | XS   | S    | М  | L    | XL | XXL  | 3XL  |
|---|---------------|------|------|------|----|------|----|------|------|
| А | Half Chest    | 56.5 | 59   | 61.5 | 64 | 67   | 70 | 73   | 76   |
| В | Body Length   | 61   | 63   | 68   | 72 | 74   | 76 | 78   | 80   |
| С | Sleeve Length | 56.5 | 57.5 | 61.5 | 63 | 64.5 | 66 | 67.5 | 67.5 |