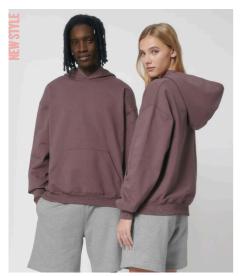

## WHITES

ESSENTIAL HEATHERS UNISEX HOODIE SWEATSHIRTS STSU797 - COOPER DRY

## The unisex boxy dry hand feel hoodie sweatshirt

Oversized

- Set-in sleeve
- Double layered hood in self fabric
- Inside single jersey back neck tape
- Self fabric half moon at back neck
- Single needle topstitch at neckline and along hood opening
- 2x1 rib at sleeve hem and bottom hem
- Armhole, sleeve hem and bottom hem with twin needle topstitch
- Kangaroo pocket at front