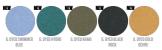

**COLORS** 



UNISEX HOODIE SWEATSHIRTS

### STSU040 - ARCHER VINTAGE

## The unisex medium fit garment dyed hoodie sweatshirt

#### Medium Fit

- Set-in sleeve
- Double layered hood in self fabric
- Round drawcords in matching body colour with closed metal tipping
- Metal eyelets
- Inside herringbone back neck tape
- Self fabric half moon at back neck
- 1x1 rib at sleeve hem and bottom hem
- Armhole, sleeve hem and bottom hem with twin needle topstitch
- Kangaroo pocket at front
- $\bullet\,$  Slight shading on seams to give washed look.
- Garment dyed product, each garment may vary in appearance, colour may bleed, follow our care label
- Read carefully print recommendations

### Combo options



Shell : French Terry , 100% Cotton - Organic Ring Spun Combed , Garment washed , Garment dyed , 300 GSM