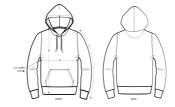

#### Medium Fit

- Set-in sleeve
- Double layered hood in self fabric
- Round drawcords in matching body colour with closed metal tipping
- Metal eyelets
- Inside herringbone back neck tape
- Self fabric half moon at back neck
- 1x1 rib at sleeve hem and bottom hem
- Armhole, sleeve hem and bottom hem with twin needle topstitch
- Kangaroo pocket at front
- $\bullet\,$  Slight shading on seams to give washed look.
- Garment dyed product, each garment may vary in appearance, colour may bleed, follow our care label
- Read carefully print recommendations

|   | SIZES         | XXS  | XS   | S    | М  | L    | XL | XXL  | 3XL |
|---|---------------|------|------|------|----|------|----|------|-----|
| Α | Half Chest    | 46   | 49   | 52   | 55 | 58   | 61 | 64   | 67  |
| В | Body Length   | 60.5 | 62.5 | 68   | 72 | 74   | 76 | 78   | 80  |
| С | Sleeve Length | 57   | 59   | 62.5 | 65 | 68.5 | 69 | 69.5 | 70  |