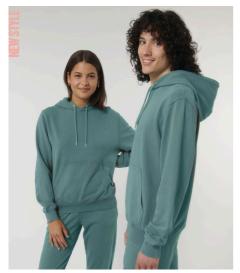

## The unisex medium fit garment dyed hoodie sweatshirt

#### Medium Fit

- Set-in sleeve
- Double layered hood in self fabric
- Round drawcords in matching body colour with closed metal tipping
- Metal eyelets
- Inside herringbone back neck tape
- Self fabric half moon at back neck
- 1x1 rib at sleeve hem and bottom hem
- Armhole, sleeve hem and bottom hem with twin needle topstitch
- Kangaroo pocket at front
- $\bullet\,$  Slight shading on seams to give washed look.
- Garment dyed product, each garment may vary in appearance, colour may bleed, follow our care label
- Read carefully print recommendations