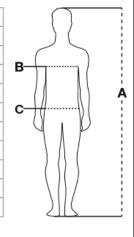

| Sizes (+/- 5%) | (A)     | (B)     | (C)     |
|----------------|---------|---------|---------|
| XXS            | 158/164 | 76/80   | 68/72   |
| XS             | 166/172 | 82/86   | 74/79   |
| S              | 168/174 | 86/92   | 80/86   |
| M              | 172/178 | 94/100  | 88/94   |
| L              | 174/180 | 102/108 | 96/102  |
| XL             | 176/182 | 110/116 | 104/110 |
| XXL            | 178/184 | 118/124 | 112/118 |
| ЗXL            | 180/186 | 126/132 | 120/126 |
| 4XL            | 184/188 | 134/140 | 128/134 |
| 5XL            | 186/190 | 142/148 | 136/142 |