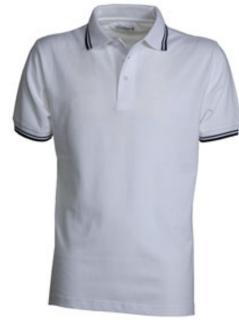

## **TECHNICAL DATASHEET**

**ITEM'S DESCRIPTION:** 

Men's short-sleeved polo shirt with 3 white buttons, fine contrasting collar and sleeve trim, rib collar and sleeve edging, side vents with reinforced seams, concealed collar stitching, side reinforcement tape, stretch seams, inner neck tape

## **CARE LABEL:**

**FABRIC/YARN: PIQUET** 

100% COTTON 210 GR/MQ

AVAILABLE SIZES: S-M-L-XL-XXL-3XL-4XL-5XL

(4XL-5XL white, navy blue/white)

MADE IN: MADE IN BANGLADESH

**HS CODE: 61102010** 

**CERTIFICATIONS:** 