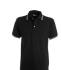

## **TECHNICAL DATASHEET**

**ITEM'S DESCRIPTION:** 

Men's short-sleeved polo shirt with 3 white buttons, fine contrasting collar and sleeve trim, rib collar and sleeve edging, side vents with reinforced seams, concealed collar stitching, side reinforcement tape, stretch seams, inner neck tape