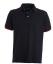

## **TECHNICAL DATASHEET**

**ITEM'S DESCRIPTION:** 

Men's short-sleeved polo shirt with 3 white buttons, fine contrasting collar and sleeve trim, rib collar and sleeve edging, side vents with reinforced seams, concealed collar stitching, side reinforcement tape, stretch seams, inner neck tape

YELLOW

BLUE

WHITE

WHITE/NAVY BLACK/NEON ORANGE/WHI RED/WHITE RED/NAVY BORDEAUX/ EDEN GREEN /WHITE

NAVY BLUE/WHITE BLUE/NEON BLUE/RED BLUE/WHITE BLUE/NAVY

NAVY YELLOW

NAVY

ROYAL