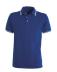

## **TECHNICAL DATASHEET**

**ITEM'S DESCRIPTION:** 

Men's short-sleeved polo shirt with 3 white buttons, fine contrasting collar and sleeve trim, rib collar and sleeve edging, side vents with reinforced seams, concealed collar stitching, side reinforcement tape, stretch seams, inner neck tape

YELLOW

BLUE

WHITE

WHITE/NAVY BLACK/NEON ORANGE/WHI RED/WHITE RED/NAVY BORDEAUX/ EDEN GREEN /WHITE

NAVY BLUE/WHITE BLUE/NEON BLUE/RED BLUE/WHITE BLUE/NAVY

NAVY YELLOW

NAVY

ROYAL