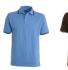

## **TECHNICAL DATASHEET**

**ITEM'S DESCRIPTION:** 

Men's short-sleeved polo shirt with 3 white buttons, fine contrasting collar and sleeve trim, rib collar and sleeve edging, side vents with reinforced seams, concealed collar stitching, side reinforcement tape, stretch seams, inner neck tape

YELLOW

BLUE

WHITE

WHITE/NAVY BLACK/NEON ORANGE/WHI RED/WHITE RED/NAVY BORDEAUX/ EDEN GREEN /WHITE

NAVY BLUE/WHITE BLUE/NEON BLUE/RED BLUE/WHITE BLUE/NAVY

NAVY YELLOW

NAVY

ROYAL