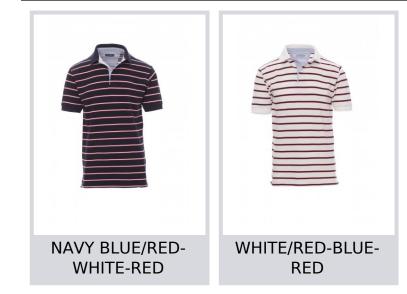

## SHEFFIELD

Striped, short-sleeved polo shirt with 3 white buttons, button flap, inside collar and side vents in Oxford blue, rib collar and sleeve edging.

PAYPER

Composition: 100% COTTON Appearance: PIQUET Weight: 210 GR/MQ Sizes: Packaging: 5/25

## Certifications

Colors