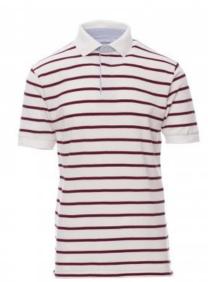

## SHEFFIELD

Striped, short-sleeved polo shirt with 3 white buttons, button flap, inside collar and side vents in Oxford blue, rib collar and sleeve edging.

PAYPER

Composition: 100% COTTON Appearance: PIQUET Weight: 210 GR/MQ Sizes: Packaging: 5/25