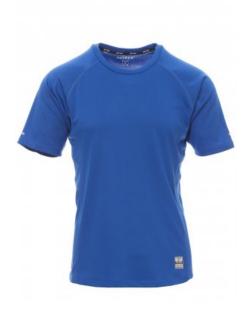

## **RUNNING**

000131-0028

Men's technical/sports t-shirt with raglan sleeves, double stitched side seams for greater comfort, shaped bottom and longer at the back, reflective insert on the sleeves and back of collar, contrasting

neck tape, transfer label.

**Composition:** 100% POLYESTER

**Appearance:** DRY-TECH **Weight:** 150 GR/MQ

Sizes:

Packaging: 1/50

MADE IN: MADE IN CHINA

**HS CODE:** 61099020