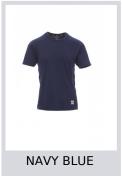

## **RUNNING**

000131-0028

Men's technical/sports t-shirt with raglan sleeves, double stitched side seams for greater comfort, shaped bottom and longer at the back, reflective insert on the sleeves and back of collar, contrasting

neck tape, transfer label.

**Composition:** 100% POLYESTER

**Appearance:** DRY-TECH **Weight:** 150 GR/MQ

Sizes:

Packaging: 1/50

MADE IN: MADE IN CHINA

**HS CODE:** 61099020









## **Colors**











## **Size Guide**

| International Sizes | XXS     |       | XS |    | S   |     | M       |     | L   |     | XL      |      | XXL   |       | 3XL |       | 4XL |     | 5XL |     |
|---------------------|---------|-------|----|----|-----|-----|---------|-----|-----|-----|---------|------|-------|-------|-----|-------|-----|-----|-----|-----|
| IT - DE             | 36      | 38    | 40 | 42 | 44  | 46  | 48      | 50  | 52  | 54  | 56      | 58   | 60    | 62    | 64  | 66    | 68  | 70  | 72  | 74  |
| FR - ES             | 32      | 34    | 36 | 38 | 40  | 42  | 44      | 46  | 48  | 50  | 52      | 54   | 56    | 58    | 60  | 62    | 64  | 66  | 68  | 70  |
| UK                  | 29      | 30    | 31 | 33 | 34  | 36  | 38      | 39  | 41  | 42  | 44      | 46   | 47    | 48    | 50