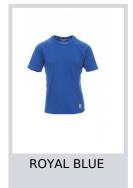

## **RUNNING**

000131-0028

Men's technical/sports t-shirt with raglan sleeves, double stitched side seams for greater comfort, shaped bottom and longer at the back, reflective insert on the sleeves and back of collar, contrasting

neck tape, transfer label.

**Composition:** 100% POLYESTER

**Appearance:** DRY-TECH **Weight:** 150 GR/MQ

Sizes:

Packaging: 1/50

MADE IN: MADE IN CHINA

**HS CODE:** 61099020









## **Colors**











## **Size Guide**

| International Sizes | XXS     |       | XS |    | S   |     | M       |     | L   |     | XL      |      | XXL   |       | 3XL |       | 4XL |     | 5XL |     |
|---------------------|---------|-------|----|----|-----|-----|---------|-----|-----|-----|---------|------|-------|-------|-----|-------|-----|-----|-----|-----|
| IT - DE             | 36      | 38    | 40 | 42 | 44  | 46  | 48      | 50  | 52  | 54  | 56      | 58   | 60    | 62    | 64  | 66    | 68  | 70  | 72  | 74  |
| FR - ES             | 32      | 34    | 36 | 38 | 40  | 42  | 44      | 46  | 48  | 50  | 52      | 54   | 56    | 58    | 60  | 62    | 64  | 66  | 68  | 70  |
| UK                  | 29      | 30    | 31 | 33 | 34  | 36  | 38      | 39  | 41  | 42  | 44      | 46   | 47    | 48    |