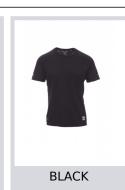

## **RUNNING**

000131-0028

Men's technical/sports t-shirt with raglan sleeves, double stitched side seams for greater comfort, shaped bottom and longer at the back, reflective insert on the sleeves and back of collar, contrasting

neck tape, transfer label.

**Composition:** 100% POLYESTER

**Appearance:** DRY-TECH **Weight:** 150 GR/MQ

Sizes:

Packaging: 1/50

MADE IN: MADE IN CHINA

**HS CODE:** 61099020









## **Colors**











## **Size Guide**

| International Sizes | XXS     |       | XS |    | S   |     | M       |     | L   |     | XL      |      | XXL   |       | 3XL |       | 4XL |     | 5XL |     |
|---------------------|---------|-------|----|----|-----|-----|---------|-----|-----|-----|---------|------|-------|-------|-----|-------|-----|-----|-----|-----|
| IT - DE             | 36      | 38    | 40 | 42 | 44  | 46  | 48      | 50  | 52  | 54  | 56      | 58   | 60    | 62    | 64  | 66    | 68  | 70  | 72  | 74  |
| FR - ES             | 32      | 34    | 36 | 38 | 40  | 42  | 44      | 46  | 48  | 50  | 52      | 54   | 56    | 58    | 60  | 62    | 64  | 66  | 68  | 70  |
| UK                  | 29      | 30    | 31 | 33 | 34  | 36  | 38      | 39  | 41  | 42  | 44      | 46   | 47    | 48