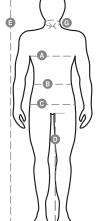

## **Size Guide**

| International Sizes | XXS     |       | XS |    | S   |     | M       |     | L   |     | XL      |      | XXL   |       | 3XL |       | 4XL |     | 5XL |     |
|---------------------|---------|-------|----|----|-----|-----|---------|-----|-----|-----|---------|------|-------|-------|-----|-------|-----|-----|-----|-----|
| IT - DE             | 36      | 38    | 40 | 42 | 44  | 46  | 48      | 50  | 52  | 54  | 56      | 58   | 60    | 62    | 64  | 66    | 68  | 70  | 72  | 74  |
| FR - ES             | 32      | 34    | 36 | 38 | 40  | 42  | 44      | 46  | 48  | 50  | 52      | 54   | 56    | 58    | 60  | 62    | 64  | 66  | 68  | 70  |
| UK                  | 29      | 30    | 31 | 33 | 34  | 36  | 38      | 39  | 41  | 42  | 44      | 46   | 47    | 48    | 50  | 52    | 53  | 55  | 56  | 58  |
| (G) - cm            | 37      | 37    | 38 | 38 | 39  | 39  | 40      | 40  | 41  | 41  | 42,5    | 42,5 | 44    | 44    | 45  | 45    | 46  | 46  | 47  | 47  |
| (G) - in            | 141/2   | 141/2 | 15 | 15 | 15½ | 15½ | 15¾     | 15¾ | 16  | 16  | 16¾     | 16¾  | 171/4 | 171/4 | 17¾ | 173/4 | 18  | 18  | 18½ | 18½ |
| (A) - cm            | 72      | 76    | 80 | 84 | 88  | 92  | 96      | 100 | 104 | 108 | 112     | 116  | 120   | 124   | 128 | 132   | 136 | 140 | 144 | 148 |
| (A) - in            | 28      | 30    | 31 | 33 | 34  | 36  | 38      | 39  | 41  | 42  | 44      | 46   | 47    | 48    | 50  | 52    | 53  | 55  | 56  | 58  |
| (B) - cm            | 64      | 68    | 72 | 74 | 76  | 80  | 84      | 88  | 92  | 96  | 100     | 104  | 108   | 112   | 116 | 120   | 124 | 128 | 132 | 136 |
| (B) - in            | 25      | 27    | 28 | 29 | 30  | 32  | 33      | 34  | 36  | 38  | 40      | 41   | 43    | 45    | 46  | 48    | 49  | 51  | 52  | 54  |
| (C) - cm            | 80      | 84    | 88 | 90 | 92  | 96  | 100     | 104 | 108 | 112 | 116     | 120  | 124   | 128   | 132 | 136   | 140 | 144 | 148 | 152 |
| (C) - in            | 31      | 33    | 34 | 35 | 36  | 38  | 39      | 41  | 42  | 44  | 46      | 47   | 49    | 50    | 52  | 53    | 55  | 56  | 58  | 59  |
| ( <b>D</b> ) - cm   | 82      | 82    | 84 | 84 | 85  | 85  | 86      | 86  | 87  | 87  | 88      | 88   | 88    | 88    | 88  | 88    | 89  | 89  | 89  | 89  |
| ( <b>D</b> ) - in   | 32      | 32    | 33 | 33 | 33  | 33  | 33      | 33  | 34  | 34  | 34      | 34   | 34    | 34    | 34  | 34    | 35  | 35  | 35  | 35  |
| (E) - cm            | 170/181 |       |    |    |     |     | 175/187 |     |     |     | 175/189 |      |       |       |     |       |     |     |     |     |
| (E) - in            | 67/71   |       |    |    |     |     | 69/73   |     |     |     | 69/75   |      |       |       |     |       |     |     |     |     |