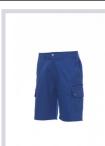

# **RIMINI SUMMER**

001193-0067

Men's Bermuda shorts with side elastic and waist belt loops, zip fastening with metal button, two classic front pockets, two large side pockets with flaps and snap fasteners, one left zip pocket, one foldaway tape measure pocket on the right, two slit back pockets with button and buttonhole.

**Composition:** 100% COTTON

**Appearance:** RIPSTOP Weight: 210 GR/MQ

Sizes:

Packaging: 1/20

MADE IN: MADE IN BANGLADESH

**HS CODE:** 62034235

#### Colors

**ROYAL BLUE** 

BLACK