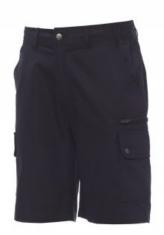

# **RIMINI SUMMER**

001193-0067

Men's Bermuda shorts with side elastic and waist belt loops, zip fastening with metal button, two classic front pockets, two large side pockets with flaps and snap fasteners, one left zip pocket, one foldaway tape measure pocket on the right, two slit back pockets with button and buttonhole.

**Composition:** 100% COTTON

**Appearance:** RIPSTOP Weight: 210 GR/MQ

Sizes:

Packaging: 1/20

MADE IN: MADE IN BANGLADESH

**HS CODE:** 62034235