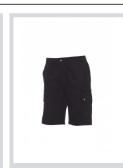

# **RIMINI SUMMER**

001193-0067

Men's Bermuda shorts with side elastic and waist belt loops, zip fastening with metal button, two classic front pockets, two large side pockets with flaps and snap fasteners, one left zip pocket, one foldaway tape measure pocket on the right, two slit back pockets with button and buttonhole.

**Composition:** 100% COTTON

**Appearance:** RIPSTOP Weight: 210 GR/MQ

Sizes:

Packaging: 1/20

MADE IN: MADE IN BANGLADESH

**HS CODE:** 62034235

#### Colors

**ROYAL BLUE** 

BLACK