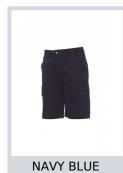

# **RIMINI SUMMER**

001193-0067

Men's Bermuda shorts with side elastic and waist belt loops, zip fastening with metal button, two classic front pockets, two large side pockets with flaps and snap fasteners, one left zip pocket, one foldaway tape measure pocket on the right, two slit back pockets with button and buttonhole.

**Composition:** 100% COTTON

**Appearance:** RIPSTOP Weight: 210 GR/MQ

Sizes:

Packaging: 1/20

MADE IN: MADE IN BANGLADESH

**HS CODE:** 62034235

#### Colors

**ROYAL BLUE** 

BLACK