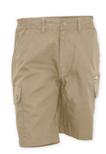

#### **ITEM'S DESCRIPTION:**

Men's Bermuda shorts with side elastic and waist belt loops, zip fastening with metal button, two classic front pockets, two large side pockets with flaps and snap fasteners, one left zip pocket, one foldaway tape measure pocket on the right, two slit back pockets with button and buttonhole.