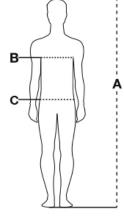

### **TECHNICAL DATASHEET**

**FABRIC/YARN: TWILL RIPSTOP** 

100% COTTON 210 GR/MQ

AVAILABLE SIZES: S-M-L-XL-XXL-3XL-4XL-5XL

MADE IN: MADE IN BANGLADESH

**HS CODE:** 62034235

**CERTIFICATIONS:** 

CE CAT.