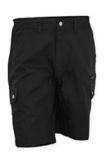

#### **ITEM'S DESCRIPTION:**

Men's Bermuda shorts with side elastic and waist belt loops, zip fastening with metal button, two classic front pockets, two large side pockets with flaps and snap fasteners, one left zip pocket, one foldaway tape measure pocket on the right, two slit back pockets with button and buttonhole.

#### **CARE LABEL:**

**NAVY BLUE** 

**ROYAL BLUE** 

**BLACK** 

CAMOUFLAGE

**SMOKE** 

KHAKI