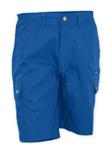

#### **ITEM'S DESCRIPTION:**

Men's Bermuda shorts with side elastic and waist belt loops, zip fastening with metal button, two classic front pockets, two large side pockets with flaps and snap fasteners, one left zip pocket, one foldaway tape measure pocket on the right, two slit back pockets with button and buttonhole.

#### **CARE LABEL:**

**NAVY BLUE** 

**ROYAL BLUE** 

**BLACK** 

CAMOUFLAGE

**SMOKE** 

KHAKI