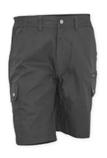

#### **ITEM'S DESCRIPTION:**

Men's Bermuda shorts with side elastic and waist belt loops, zip fastening with metal button, two classic front pockets, two large side pockets with flaps and snap fasteners, one left zip pocket, one foldaway tape measure pocket on the right, two slit back pockets with button and buttonhole.

#### **CARE LABEL:**

**NAVY BLUE** 

**ROYAL BLUE** 

**BLACK** 

CAMOUFLAGE

**SMOKE** 

KHAKI