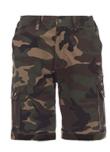

#### **ITEM'S DESCRIPTION:**

Men's Bermuda shorts with side elastic and waist belt loops, zip fastening with metal button, two classic front pockets, two large side pockets with flaps and snap fasteners, one left zip pocket, one foldaway tape measure pocket on the right, two slit back pockets with button and buttonhole.

#### **CARE LABEL:**

**NAVY BLUE** 

**ROYAL BLUE** 

**BLACK** 

CAMOUFLAGE

**SMOKE** 

KHAKI