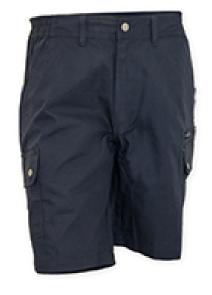

#### **ITEM'S DESCRIPTION:**

Men's Bermuda shorts with side elastic and waist belt loops, zip fastening with metal button, two classic front pockets, two large side pockets with flaps and snap fasteners, one left zip pocket, one foldaway tape measure pocket on the right, two slit back pockets with button and buttonhole.