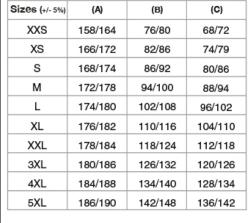

### **TECHNICAL DATASHEET**

**FABRIC/YARN: TWILL RIPSTOP** 

100% COTTON 210 GR/MQ

AVAILABLE SIZES: S-M-L-XL-XXL-3XL-4XL-5XL

MADE IN: MADE IN BANGLADESH

**HS CODE:** 62034235

**CERTIFICATIONS:** 

CE CAT.