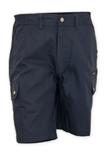

#### **ITEM'S DESCRIPTION:**

Men's Bermuda shorts with side elastic and waist belt loops, zip fastening with metal button, two classic front pockets, two large side pockets with flaps and snap fasteners, one left zip pocket, one foldaway tape measure pocket on the right, two slit back pockets with button and buttonhole.