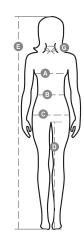

## **Size Guide**

| International Sizes | XS      |    | S     |       | M    |      | L       |       | XL  |     | XXL |     | 3XL |     |  |
|---------------------|---------|----|-------|-------|------|------|---------|-------|-----|-----|-----|-----|-----|-----|--|
| IT                  | 34      | 36 | 38    | 40    | 42   | 44   | 46      | 48    | 50  | 52  | 54  | 56  | 58  | 60  |  |
| FR - ES             | 30      | 32 | 34    | 36    | 38   | 40   | 42      | 44    | 46  | 48  | 50  | 52  | 54  | 56  |  |
| DE                  | 28      | 30 | 32    | 34    | 36   | 38   | 40      | 42    | 44  | 46  | 48  | 50  | 52  | 54  |  |
| UK                  | 2       | 4  | 6     | 8     | 10   | 12   | 14      | 16    | 18  | 20  | 22  | 24  | 26  | 28  |  |
| (G) - cm            | 36      | 36 | 37    | 37    | 38,5 | 38,5 | 39,5    | 39,5  | 41  | 41  | 42  | 42  | 43  | 43  |  |
| (G) - in            | 14      | 14 | 141/2 | 141/2 | 15   | 15   | 15½     | 15½   | 16  | 16  | 16½ | 16½ | 17  | 17  |  |
| (A) - cm            | 72      | 76 | 80    | 84    | 88   | 92   | 96      | 100   | 104 | 108 | 112 | 116 | 120 | 124 |  |
| ( <b>A</b> ) - in   | 28      | 30 | 31    | 33    | 35   | 36   | 37      | 39    | 41  | 42  | 44  | 45  | 47  | 48  |  |
| ( <b>B</b> ) - cm   | 54      | 58 | 62    | 66    | 70   | 74   | 76      | 80    | 84  | 88  | 92  | 96  | 100 | 104 |  |
| ( <b>B</b> ) - in   | 21      | 23 | 24    | 26    | 27   | 29   | 30      | 31    | 33  | 35  | 36  | 38  | 39  | 41  |  |
| (C) - cm            | 80      | 84 | 88    | 92    | 96   | 100  | 104     | 108   | 112 | 116 | 120 | 124 | 128 | 132 |  |
| (C) - in            | 31      | 33 | 35    | 36    | 38   | 39   | 41      | 42    | 44  | 45  | 47  | 48  | 50  | 51  |  |
| ( <b>D</b> ) - cm   | 81      | 81 | 82    | 82    | 82   | 82   | 83      | 83    | 84  | 84  | 84  | 84  | 85  | 85  |  |
| ( <b>D</b> ) - in   | 32      | 32 | 32    | 32    | 32   | 32   | 32      | 32    | 33  | 33  | 33  | 33  | 34  | 34  |  |
| (E) - cm            | 160/175 |    |       |       |      |      | 168/185 |       |     |     |     |     |     |     |  |
| (E) - in            | 63/69   |    |       |       |      |      |         | 66/73 |     |     |     |     |     |     |  |