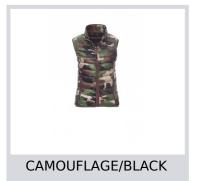

## **REPLY LADY**

Women's comfort-fit jacket with contrasting nylon zip, thin-edge cuffs and hem, two outer pockets. Padded with down-effect

polyester, three inner pockets. **Composition: 100% NYLON Appearance: 420T NYLON** 

## Colors

BLACK