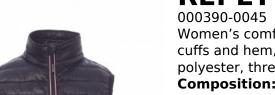

## **REPLY LADY**

Women's comfort-fit jacket with contrasting nylon zip, thin-edge cuffs and hem, two outer pockets. Padded with down-effect

polyester, three inner pockets. **Composition: 100% NYLON Appearance: 420T NYLON** 

Weight: 38 GR/MQ

Sizes:

Packaging: 1/20

MADE IN: MADE IN CHINA **HS CODE:** 62011390