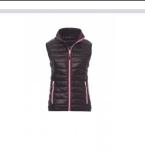

## **REPLY LADY**

Women's comfort-fit jacket with contrasting nylon zip, thin-edge cuffs and hem, two outer pockets. Padded with down-effect

polyester, three inner pockets. **Composition: 100% NYLON Appearance: 420T NYLON** 

## Colors

BLACK