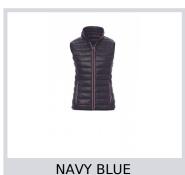

## **REPLY LADY**

Women's comfort-fit jacket with contrasting nylon zip, thin-edge cuffs and hem, two outer pockets. Padded with down-effect

polyester, three inner pockets. **Composition: 100% NYLON Appearance: 420T NYLON** 

## Colors

BLACK