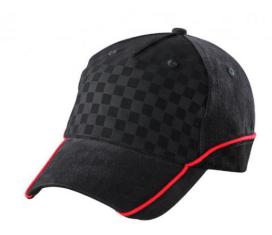

# MB6560 5 Panel Racing Cap Embossed

#### Lavish 5 panel cap in racing design

Front panel, side insets and fastener embossed with fine checkerboard pattern

Decorative piping on peak, along side and back panels and on fastener 6 embroidered ventilation holes

Padded satin sweatband

Velcro fastener

Brushed cotton

**Fabric** Outer fabric: 100% cotton

Embossed parts: 100% polyester

Country of origin China

**Care instructions** 

### Available colours

black/black/red black/black/white red/black/white