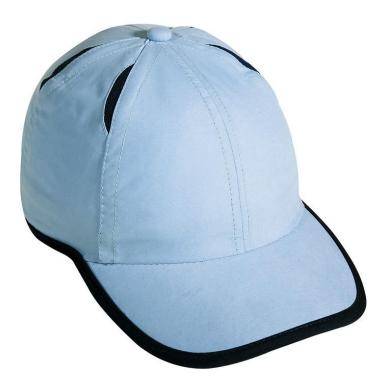

## Sporty 6 panel cap made of microfibre for all weather conditions

Wind- and water-repellent Breathable Contrasting piping around the cap 4 mesh-insets for ventilation Low- profile Fast-drying terry sweat band New velcro fastener