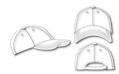

#### 6 Panel

Division of cap into 6 segments. Advantage: One of the most popular cap shapes in Europe

Stand: 06.03.2019 - 10:28:09