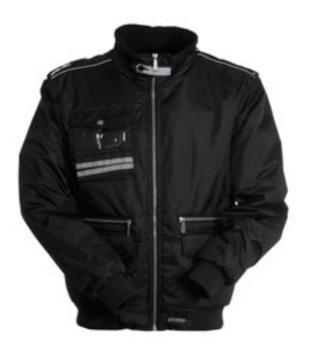

## **ITEM'S DESCRIPTION:**

Men's casual lightweight jacket, close fitting, plastic zip with metal pull, foldaway hood, rib hem and cuffs, shoulder tabs and zip-up collar, two LOCK SYSTEM pockets, two pockets with zip, one reversible badge holder pocket, reflex piping on the shoulders and two reflective stripes on the chest and back. Padded, high-density, silver coloured lining, microfleece back, fleece inside collar, one inner pocket.

BLACK

NAVY BLUE