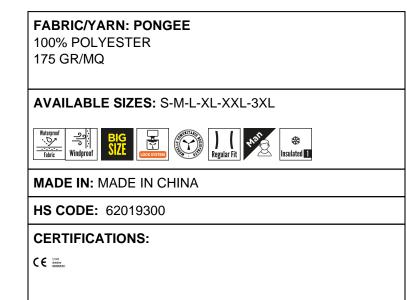

## **ITEM'S DESCRIPTION:**

Men's casual lightweight jacket, close fitting, plastic zip with metal pull, foldaway hood, rib hem and cuffs, shoulder tabs and zip-up collar, two LOCK SYSTEM pockets, two pockets with zip, one reversible badge holder pocket, reflex piping on the shoulders and two reflective stripes on the chest and back. Padded, high-density, silver coloured lining, microfleece back, fleece inside collar, one inner pocket.

## CARE LABEL:

| 30 | $\bigotimes$ | $\boxtimes$ | $\bowtie$ | $\otimes$ |
|----|--------------|-------------|-----------|-----------|
|    |              |             |           |           |

| Sizes (+/- 5%) | (A)     | (B)     | (C)     |
|----------------|---------|---------|---------|
| XXS            | 158/164 | 76/80   | 68/72   |
| XS             | 166/172 | 82/86   | 74/79   |
| S              | 168/174 | 86/92   | 80/86   |
| М              | 172/178 | 94/100  | 88/94   |
| L              | 174/180 | 102/108 | 96/102  |
| XL             | 176/182 | 110/116 | 104/110 |
| XXL            | 178/184 | 118/124 | 112/118 |
| ЗXL            | 180/186 | 126/132 | 120/126 |
| 4XL            | 184/188 | 134/140 | 128/134 |
| 5XL            | 186/190 | 142/148 | 136/142 |