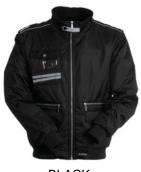

## **ITEM'S DESCRIPTION:**

Men's casual lightweight jacket, close fitting, plastic zip with metal pull, foldaway hood, rib hem and cuffs, shoulder tabs and zip-up collar, two LOCK SYSTEM pockets, two pockets with zip, one reversible badge holder pocket, reflex piping on the shoulders and two reflective stripes on the chest and back. Padded, high-density, silver coloured lining, microfleece back, fleece inside collar, one inner pocket.

BLACK

NAVY BLUE