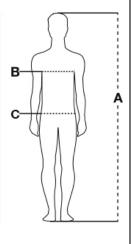

## CARE LABEL:

| 30 | $\bigotimes$ | $\boxtimes$ | $\bowtie$ | $\otimes$ |
|----|--------------|-------------|-----------|-----------|
|    |              |             |           |           |

| Sizes (+/- 5%) | (A)     | (B)     | (C)     |
|----------------|---------|---------|---------|
| XXS            | 158/164 | 76/80   | 68/72   |
| XS             | 166/172 | 82/86   | 74/79   |
| S              | 168/174 | 86/92   | 80/86   |
| М              | 172/178 | 94/100  | 88/94   |
| L              | 174/180 | 102/108 | 96/102  |
| XL             | 176/182 | 110/116 | 104/110 |
| XXL            | 178/184 | 118/124 | 112/118 |
| ЗXL            | 180/186 | 126/132 | 120/126 |
| 4XL            | 184/188 | 134/140 | 128/134 |
| 5XL            | 186/190 | 142/148 | 136/142 |