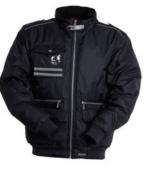

## **ITEM'S DESCRIPTION:**

Men's casual lightweight jacket, close fitting, plastic zip with metal pull, foldaway hood, rib hem and cuffs, shoulder tabs and zip-up collar, two LOCK SYSTEM pockets, two pockets with zip, one reversible badge holder pocket, reflex piping on the shoulders and two reflective stripes on the chest and back. Padded, high-density, silver coloured lining, microfleece back, fleece inside collar, one inner pocket.

BLACK

NAVY BLUE