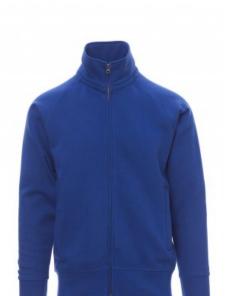

## **PANAMA+**

000005-0001

Men's sweatshirt, with full, plastic-covered SBS zip with double metal pull, raglan sleeves, two pockets with concealed zips, stretch

rib cuffs and hem, reinforced seams.

**Composition:** 70% COTTON + 30% POLYESTER