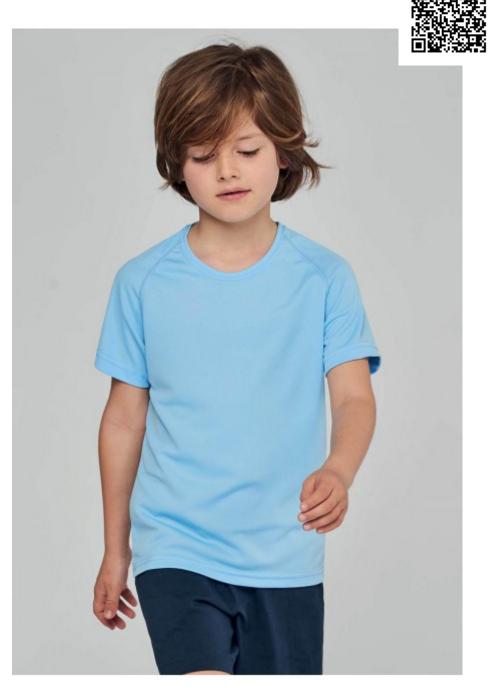

## PA445 Kids' Short Sleeve Sports T-shirt

100 % polyester. Quick-drying lightweight fabric. Crew neck. Taped neck. Raglan sleeves with cover stitch. Twin needle finishing.

Colours available in 6/8 - 8/10 - 10/12 - 12/14