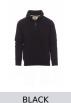

## **MIAMI+**

000001-0001

Men's sweatshirt, with matching half zip in plastic with metal pull, raglan sleeves, stretch rib cuffs and hem, reinforced seams.

**Composition:** 70% COTTON + 30% POLYESTER

**Appearance:** BRUSHED FLEECE

BORDEAUX

**Colors** 