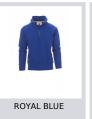

## **MIAMI+**

000001-0001

Men's sweatshirt, with matching half zip in plastic with metal pull, raglan sleeves, stretch rib cuffs and hem, reinforced seams.

**Composition:** 70% COTTON + 30% POLYESTER

**Appearance:** BRUSHED FLEECE

BORDEAUX

**Colors** 