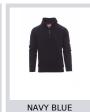

## **MIAMI+**

000001-0001

Men's sweatshirt, with matching half zip in plastic with metal pull, raglan sleeves, stretch rib cuffs and hem, reinforced seams.

**Composition:** 70% COTTON + 30% POLYESTER

**Appearance:** BRUSHED FLEECE

BORDEAUX

**Colors** 