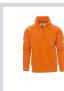

## **MIAMI+**

000001-0001

Men's sweatshirt, with matching half zip in plastic with metal pull, raglan sleeves, stretch rib cuffs and hem, reinforced seams.

**Composition:** 70% COTTON + 30% POLYESTER

**Appearance:** BRUSHED FLEECE

Weight: 300 GR/MQ

Sizes:

Packaging: 5/20

MADE IN: MADE IN PAKISTAN

**HS CODE:** 61102091

WHITE YELLOW

ORANGE

RED

BORDEAUX

**Colors** 