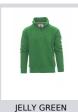

## **MIAMI+**

000001-0001

Men's sweatshirt, with matching half zip in plastic with metal pull, raglan sleeves, stretch rib cuffs and hem, reinforced seams.

**Composition:** 70% COTTON + 30% POLYESTER

**Appearance:** BRUSHED FLEECE

BORDEAUX

**Colors** 