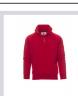

## **MIAMI+**

000001-0001

Men's sweatshirt, with matching half zip in plastic with metal pull, raglan sleeves, stretch rib cuffs and hem, reinforced seams.

**Composition:** 70% COTTON + 30% POLYESTER

**Appearance:** BRUSHED FLEECE

Weight: 300 GR/MQ

Sizes:

Packaging: 5/20

MADE IN: MADE IN PAKISTAN

**HS CODE:** 61102091

WHITE YELLOW

ORANGE

RED

BORDEAUX

**Colors** 