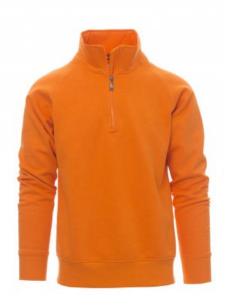

## **MIAMI+**

000001-0001

Men's sweatshirt, with matching half zip in plastic with metal pull, raglan sleeves, stretch rib cuffs and hem, reinforced seams.

**Composition:** 70% COTTON + 30% POLYESTER

**Appearance:** BRUSHED FLEECE

Weight: 300 GR/MQ

Sizes:

Packaging: 5/20

MADE IN: MADE IN PAKISTAN

**HS CODE:** 61102091

WHITE YELLOW

ORANGE

RED