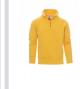

## **MIAMI+**

000001-0001

Men's sweatshirt, with matching half zip in plastic with metal pull, raglan sleeves, stretch rib cuffs and hem, reinforced seams.

**Composition:** 70% COTTON + 30% POLYESTER

**Appearance:** BRUSHED FLEECE

Weight: 300 GR/MQ

Sizes:

Packaging: 5/20

MADE IN: MADE IN PAKISTAN

**HS CODE:** 61102091

WHITE YELLOW

ORANGE

RED

BORDEAUX

**Colors** 