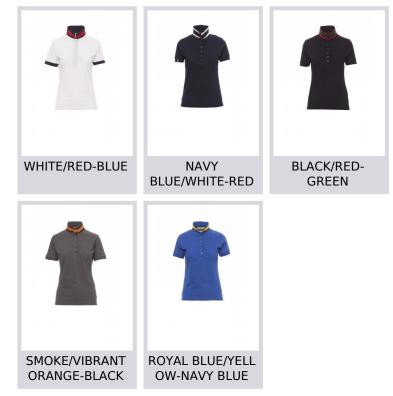

Regular Fit

**MEMPHIS LADY** 000080-0027 Women's short-sleeved fitted polo shirt with 6, matching, mother-ofpearl effect buttons, matching collar with contrasting colour

pearl effect buttons, matching collar with contrasting colour underside. Contrasting inner button flap and side vents, right sleeve edging with colour trim (same colour as collar), rib sleeve edging, concealed collar stitching with contrasting tape, side reinforcement tape, inner neck tape **Composition:** 100% COTTON **Appearance:** JERSEY **Weight:** 175 GR/MQ **Sizes: Packaging:** 5/25