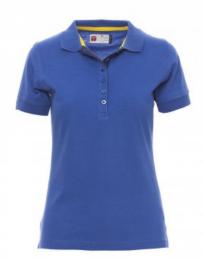

Regular Fit

**MEMPHIS LADY** 000080-0027 Women's short-sleeved fitted polo shirt with 6, matching, mother-ofpearl effect buttons, matching collar with contrasting colour

pearl effect buttons, matching collar with contrasting colour underside. Contrasting inner button flap and side vents, right sleeve edging with colour trim (same colour as collar), rib sleeve edging, concealed collar stitching with contrasting tape, side reinforcement tape, inner neck tape **Composition:** 100% COTTON **Appearance:** JERSEY **Weight:** 175 GR/MQ **Sizes: Packaging:** 5/25