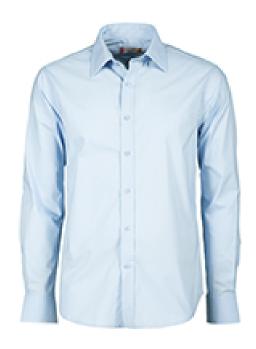

## **ITEM'S DESCRIPTION:**

Men's fine weave combed short-sleeved shirt, slightly tailored, Italian-style collar, tailored cuff with 2 buttons and button hole, stitched placket with matching buttons, one breast pocket. Back with yoke and darts.

SKY BLUE

WHITE