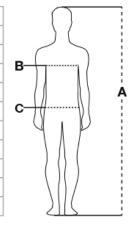

## **CARE LABEL:**

100% COTTON 125 GR/MQ

AVAILABLE SIZES: S-M-L-XL-XXL-3XL-4XL

MADE IN: MADE IN BANGLADESH

**HS CODE: 62052000** 

**CERTIFICATIONS:** 

CE | CAT. directive sassistation

| Sizes (+/- 5%) | (A)     | (B)     | (C)     |
|----------------|---------|---------|---------|
| XXS            | 158/164 | 76/80   | 68/72   |
| XS             | 166/172 | 82/86   | 74/79   |
| S              | 168/174 | 86/92   | 80/86   |
| M              | 172/178 | 94/100  | 88/94   |
| L              | 174/180 | 102/108 | 96/102  |
| XL             | 176/182 | 110/116 | 104/110 |
| XXL            | 178/184 | 118/124 | 112/118 |
| ЗXL            | 180/186 | 126/132 | 120/126 |
| 4XL            | 184/188 | 134/140 | 128/134 |
| 5XL            | 186/190 | 142/148 | 136/142 |