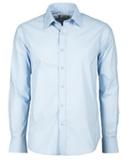

## **ITEM'S DESCRIPTION:**

Men's fine weave combed short-sleeved shirt, slightly tailored, Italian-style collar, tailored cuff with 2 buttons and button hole, stitched placket with matching buttons, one breast pocket. Back with yoke and darts.

SKY BLUE

WHITE