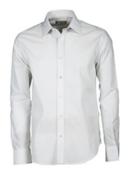

## **ITEM'S DESCRIPTION:**

Men's fine weave combed short-sleeved shirt, slightly tailored, Italian-style collar, tailored cuff with 2 buttons and button hole, stitched placket with matching buttons, one breast pocket. Back with yoke and darts.

SKY BLUE

WHITE