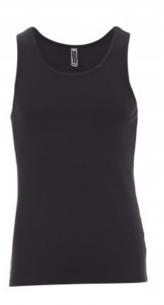

# **LOOK MAN**

000999-0037

Men's vest with scoop neck, 1 cm neckband and sleeve edge,

crossed back straps.

**Composition:** 100% COTTON

**Appearance:** RIB 1X1 **Weight:** 190 GR/MQ

Sizes:

Packaging: 5/100