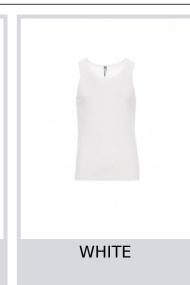

# **LOOK MAN**

000999-0037

Men's vest with scoop neck, 1 cm neckband and sleeve edge,

crossed back straps.

**Composition:** 100% COTTON

**Appearance:** RIB 1X1 **Weight:** 190 GR/MQ

Sizes:

Packaging: 5/100

MADE IN: MADE IN BANGLADESH

**HS CODE:** 61091000

#### Colors











### **Size Guide**

| International Sizes | XXS     |       | XS |    | S   |     | M       |     | L   |     | XL      |       | XXL   |       | 3XL   |       | 4XL |     | 5XL |     |
|---------------------|---------|-------|----|----|-----|-----|---------|-----|-----|-----|---------|-------|-------|-------|-------|-------|-----|-----|-----|-----|
| IT - DE             | 36      | 38    | 40 | 42 | 44  | 46  | 48      | 50  | 52  | 54  | 56      | 58    | 60    | 62    | 64    | 66    | 68  | 70  | 72  | 74  |
| FR - ES             | 32      | 34    | 36 | 38 | 40  | 42  | 44      | 46  | 48  | 50  | 52      | 54    | 56    | 58    | 60    | 62    | 64  | 66  | 68  | 70  |
| UK                  | 29      | 30    | 31 | 33 | 34  | 36  | 38      | 39  | 41  | 42  | 44      | 46