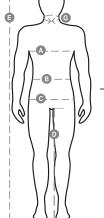

### **Size Guide**

| International Sizes | XXS     |       | XS |    | S   |     | M       |     | L   |     | XL      |       | XXL   |       | 3XL   |       | 4XL |     | 5XL |     |
|---------------------|---------|-------|----|----|-----|-----|---------|-----|-----|-----|---------|-------|-------|-------|-------|-------|-----|-----|-----|-----|
| IT - DE             | 36      | 38    | 40 | 42 | 44  | 46  | 48      | 50  | 52  | 54  | 56      | 58    | 60    | 62    | 64    | 66    | 68  | 70  | 72  | 74  |
| FR - ES             | 32      | 34    | 36 | 38 | 40  | 42  | 44      | 46  | 48  | 50  | 52      | 54    | 56    | 58    | 60    | 62    | 64  | 66  | 68  | 70  |
| UK                  | 29      | 30    | 31 | 33 | 34  | 36  | 38      | 39  | 41  | 42  | 44      | 46    | 47    | 48    | 50    | 52    | 53  | 55  | 56  | 58  |
| (G) - cm            | 37      | 37    | 38 | 38 | 39  | 39  | 40      | 40  | 41  | 41  | 42,5    | 42,5  | 44    | 44    | 45    | 45    | 46  | 46  | 47  | 47  |
| (G) - in            | 14½     | 141/2 | 15 | 15 | 15½ | 15½ | 15¾     | 15¾ | 16  | 16  | 16¾     | 163/4 | 171/4 | 171/4 | 173/4 | 173/4 | 18  | 18  | 18½ | 18½ |
| ( <b>A</b> ) - cm   | 72      | 76    | 80 | 84 | 88  | 92  | 96      | 100 | 104 | 108 | 112     | 116   | 120   | 124   | 128   | 132   | 136 | 140 | 144 | 148 |
| ( <b>A</b> ) - in   | 28      | 30    | 31 | 33 | 34  | 36  | 38      | 39  | 41  | 42  | 44      | 46    | 47    | 48    | 50    | 52    | 53  | 55  | 56  | 58  |
| ( <b>B</b> ) - cm   | 64      | 68    | 72 | 74 | 76  | 80  | 84      | 88  | 92  | 96  | 100     | 104   | 108   | 112   | 116   | 120   | 124 | 128 | 132 | 136 |
| ( <b>B</b> ) - in   | 25      | 27    | 28 | 29 | 30  | 32  | 33      | 34  | 36  | 38  | 40      | 41    | 43    | 45    | 46    | 48    | 49  | 51  | 52  | 54  |
| (C) - cm            | 80      | 84    | 88 | 90 | 92  | 96  | 100     | 104 | 108 | 112 | 116     | 120   | 124   | 128   | 132   | 136   | 140 | 144 | 148 | 152 |
| (C) - in            | 31      | 33    | 34 | 35 | 36  | 38  | 39      | 41  | 42  | 44  | 46      | 47    | 49    | 50    | 52    | 53    | 55  | 56  | 58  | 59  |
| ( <b>D</b> ) - cm   | 82      | 82    | 84 | 84 | 85  | 85  | 86      | 86  | 87  | 87  | 88      | 88    | 88    | 88    | 88    | 88    | 89  | 89  | 89  | 89  |
| ( <b>D</b> ) - in   | 32      | 32    | 33 | 33 | 33  | 33  | 33      | 33  | 34  | 34  | 34      | 34    | 34    | 34    | 34    | 34    | 35  | 35  | 35  | 35  |
| (E) - cm            | 170/181 |       |    |    |     |     | 175/187 |     |     |     | 175/189 |       |       |       |       |       |     |     |     |     |
| (E) - in            | 67/71   |       |    |    |     |     | 69/73   |     |     |     | 69/75   |       |       |       |       |       |     |     |     |     |