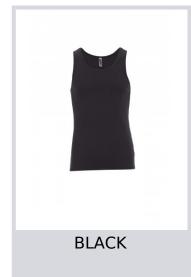

# **LOOK MAN**

000999-0037

Men's vest with scoop neck, 1 cm neckband and sleeve edge,

crossed back straps.

**Composition:** 100% COTTON

**Appearance:** RIB 1X1 **Weight:** 190 GR/MQ

Sizes:

Packaging: 5/100

MADE IN: MADE IN BANGLADESH

**HS CODE:** 61091000

#### Colors











### **Size Guide**

| International Sizes | XXS     |       | XS |    | S   |     | M       |     | L   |     | XL      |       | XXL   |       | 3XL   |       | 4XL |     | 5XL |     |
|---------------------|---------|-------|----|----|-----|-----|---------|-----|-----|-----|---------|-------|-------|-------|-------|-------|-----|-----|-----|-----|
| IT - DE             | 36      | 38    | 40 | 42 | 44  | 46  | 48      | 50  | 52  | 54  | 56      | 58    | 60    | 62    | 64    | 66    | 68  | 70  | 72  | 74  |
| FR - ES             | 32      | 34    | 36 | 38 | 40  | 42  | 44      | 46  | 48  | 50  | 52      | 54    | 56    | 58    | 60    | 62    | 64  | 66  | 68  | 70  |
| UK                  | 29      | 30    | 31 | 33 | 34  | 36  | 38      | 39  | 41  | 42  | 44      | 46