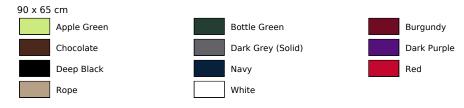

### SOL´S

# **Medium Apron Greenwich**

Art.-Nr.: L995

• Large pocket with 2 compartments

## Information

Catalogue page CorporateWear 101 **Production Certificates** Fair Working Conditions Grammage in g/m<sup>2</sup> 240 g/m<sup>2</sup> Composition 65% Polyester / 35% Cotton Polybag No Colorfulness 1-coloured Aprons without bib Apron (kind) Apron with pocket Long aprons Functionality Work clothing Care Instructions Washable at 60°C Easy-care May be ironed

Size Run

### Manufacturer

| Country of origin designation | Bangladesh |
|-------------------------------|------------|
| Commodity code                | 62114310   |
| Manufacturer's catalog number | 88020      |

### Size run:



90 x 65 cm (Width x Length)