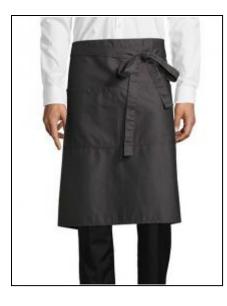

# **Medium Apron Greenwich**

Art.-Nr.: L995

• Large pocket with 2 compartments

## Information

Catalogue page CorporateWear 101 **Production Certificates** Fair Working Conditions Grammage in g/m<sup>2</sup> 240 g/m<sup>2</sup> Composition 65% Polyester / 35% Cotton Polybag No Colorfulness 1-coloured Aprons without bib Apron (kind) Apron with pocket Long aprons Functionality Work clothing Care Instructions Washable at 60°C Easy-care May be ironed