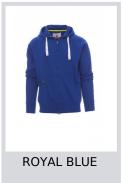

# **HAWAII+**

001001-0341

Men's hoodie with full, covered SBS zip with double metal pull, hood with double stitched seams and white drawstring with contrasting stitching and metal rings, raglan sleeves, kangaroo pockets, small zip pocket, stretch rib cuffs and hem, reinforced seams.

#### Colors