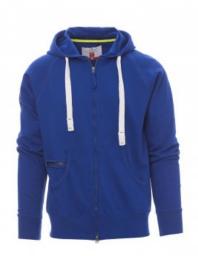

# **HAWAII+**

001001-0341

Men's hoodie with full, covered SBS zip with double metal pull, hood with double stitched seams and white drawstring with contrasting stitching and metal rings, raglan sleeves, kangaroo pockets, small zip pocket, stretch rib cuffs and hem, reinforced seams.

**Composition:** 80% COTTON + 20% POLYESTER

**Appearance: FRENCH TERRY** 

Weight: 260 GR/MQ

Sizes:

Packaging: 5/20

MADE IN: MADE IN PAKISTAN

**HS CODE:** 61102091