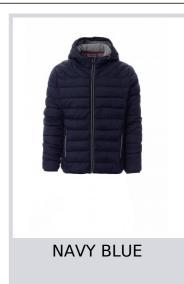

## **FREETIME**

001325-0396

Men's hooded lightweight jacket/down jacket, 5 mm plastic zip with metal pull, thin-edge cuffs and hem, two outer pockets. Lining:

feather-effect polyester padding, two pockets.

**Composition:** 100% NYLON **Appearance:** NYLON 320T

Weight: 58 GR/MQ

Sizes:

Packaging: 1/10

MADE IN: MADE IN CHINA HS CODE: 62011390

## Colors















## **Size Guide**

| International Sizes | XXS     |       | XS |    | S   |     | M       |     | L   |     | XL      |      | XXL   |       | 3XL   |       | 4XL |     | 5XL |     |
|---------------------|---------|-------|----|----|-----|-----|---------|-----|-----|-----|---------|------|-------|-------|-------|-------|-----|-----|-----|-----|
| IT - DE             | 36      | 38    | 40 | 42 | 44  | 46  | 48      | 50  | 52  | 54  | 56      | 58   | 60    | 62    | 64    | 66    | 68  | 70  | 72  | 74  |
| FR - ES             | 32      | 34    | 36 | 38 | 40  | 42  | 44      | 46  | 48  | 50  | 52      | 54   | 56    | 58    | 60    | 62    | 64  | 66  | 68  | 70  |
| UK                  | 29      | 30    | 31 | 33 | 34  | 36  | 38      | 39  | 41  | 42  | 44      | 46   |