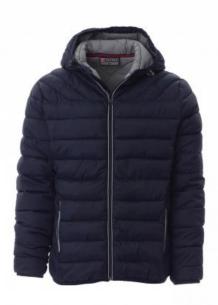

## **FREETIME**

001325-0396

Men's hooded lightweight jacket/down jacket, 5 mm plastic zip with metal pull, thin-edge cuffs and hem, two outer pockets. Lining:

feather-effect polyester padding, two pockets.

**Composition:** 100% NYLON **Appearance:** NYLON 320T

Weight: 58 GR/MQ

Sizes:

Packaging: 1/10

MADE IN: MADE IN CHINA HS CODE: 62011390