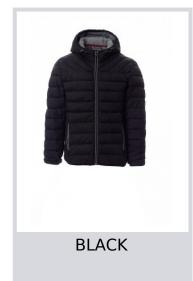

## **FREETIME**

001325-0396

Men's hooded lightweight jacket/down jacket, 5 mm plastic zip with metal pull, thin-edge cuffs and hem, two outer pockets. Lining:

feather-effect polyester padding, two pockets.

**Composition:** 100% NYLON **Appearance:** NYLON 320T

Weight: 58 GR/MQ

Sizes:

Packaging: 1/10

MADE IN: MADE IN CHINA HS CODE: 62011390

## Colors















## **Size Guide**

| International Sizes | XXS     |       | XS |    | S   |     | M       |     | L   |     | XL      |      | XXL   |       | 3XL   |       | 4XL |     | 5XL |     |
|---------------------|---------|-------|----|----|-----|-----|---------|-----|-----|-----|---------|------|-------|-------|-------|-------|-----|-----|-----|-----|
| IT - DE             | 36      | 38    | 40 | 42 | 44  | 46  | 48      | 50  | 52  | 54  | 56      | 58   | 60    | 62    | 64    | 66    | 68  | 70  | 72  | 74  |
| FR - ES             | 32      | 34    | 36 | 38 | 40  | 42  | 44      | 46  | 48  | 50  | 52      | 54   | 56    | 58    | 60    | 62    | 64  | 66  | 68  | 70  |
| UK                  | 29      | 30    | 31 | 33 | 34  | 36  | 38      | 39  | 41  | 42  | 44      | 46