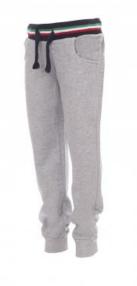

## **FREEDOM+KIDS**

001051-0358 Children's all-season sweatpants with stretch rib at the waist and bottom of the leg, drawstring, two front pockets and a small pocket, zip fly fastening **Composition:** 80% COTTON + 20% POLYESTER **Appearance:** 280 GR FRENCH TERRY 20% POLYESTER **Weight:** 280 GR/MQ