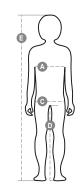

## Certifications

Colors

| Years             | 0-1   | 1-2   | 3-4    | 5-6     | 7-8     | 9-10    | 11-12   | 13-14   |
|-------------------|-------|-------|--------|---------|---------|---------|---------|---------|
|                   | 3XS   | XXS   | XS     | S       | Μ       | L       | XL      | XXL     |
| (A) - cm          | 47    | 52    | 58     | 64      | 69      | 75      | 80      | 84      |
| ( <b>A</b> ) - in | 19    | 21    | 23     | 25      | 27      | 29      | 31      | 33      |
| (C) - cm          | 47    | 53    | 59     | 65      | 71      | 76      | 82      | 86      |
| ( <b>C</b> ) - in | 19    | 21    | 23     | 25      | 28      | 30      | 32      | 33      |
| ( <b>D</b> ) - cm | 31    | 34    | 39     | 48      | 54      | 61      | 67      | 72      |
| ( <b>D</b> ) - in | 12    | 14    | 15     | 19      | 21      | 24      | 26      | 28      |
| (E) - cm          | 68/78 | 80/86 | 98/106 | 110/116 | 122/128 | 134/140 | 146/152 | 158/164 |
| ( <b>E</b> ) - in | 26/31 | 32/34 | 38/42  | 43/45   | 48/50   | 53/55   | 57/60   | 62/64   |