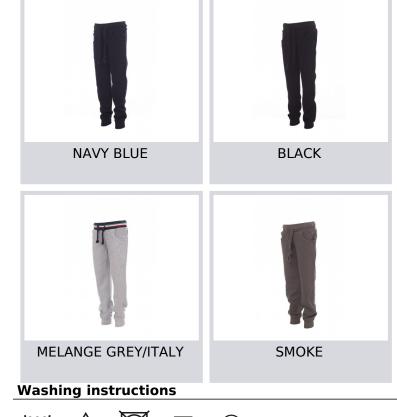

## Certifications

Colors

| Years             | 0-1   | 1-2   | 3-4    | 5-6     | 7-8     | 9-10    | 11-12   | 13-14   |
|-------------------|-------|-------|--------|---------|---------|---------|---------|---------|
|                   | 3XS   | XXS   | XS     | S       | Μ       | L       | XL      | XXL     |
| (A) - cm          | 47    | 52    | 58     | 64      | 69      | 75      | 80      | 84      |
| ( <b>A</b> ) - in | 19    | 21    | 23     | 25      | 27      | 29      | 31      | 33      |
| (C) - cm          | 47    | 53    | 59     | 65      | 71      | 76      | 82      | 86      |
| ( <b>C</b> ) - in | 19    | 21    | 23     | 25      | 28      | 30      | 32      | 33      |
| ( <b>D</b> ) - cm | 31    | 34    | 39     | 48      | 54      | 61      | 67      | 72      |
| ( <b>D</b> ) - in | 12    | 14    | 15     | 19      | 21      | 24      | 26      | 28      |
| (E) - cm          | 68/78 | 80/86 | 98/106 | 110/116 | 122/128 | 134/140 | 146/152 | 158/164 |
| ( <b>E</b> ) - in | 26/31 | 32/34 | 38/42  | 43/45   | 48/50   | 53/55   | 57/60   | 62/64   |