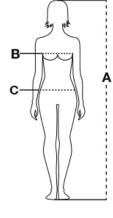

## **PAYPER - TROUSERS**

**TECHNICAL DATASHEET** 

**FABRIC/YARN: TWILL RIPSTOP** 

100% COTTON 210 GR/MQ

**AVAILABLE SIZES:** XS-S-M-L-XL-XXL

MADE IN: MADE IN BANGLADESH

**HS CODE:** 62046239

**CERTIFICATIONS:** 