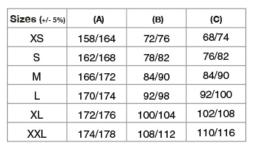

## **PAYPER - TROUSERS**

**TECHNICAL DATASHEET** 

**FABRIC/YARN: TWILL RIPSTOP** 

100% COTTON 210 GR/MQ

**AVAILABLE SIZES:** XS-S-M-L-XL-XXL

MADE IN: MADE IN BANGLADESH

**HS CODE:** 62046239

**CERTIFICATIONS:** 