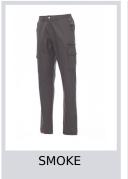

000169-0067

Men's summer trousers with side elastic and waist belt loops. Zip fastening with metal button, two front pockets, two side pockets with flaps and snap fasteners, one left zip pocket, one foldaway tape measure pocket on the right, two slit back pockets with button and buttonhole.

### Colors