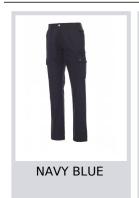

000169-0067

Men's summer trousers with side elastic and waist belt loops. Zip fastening with metal button, two front pockets, two side pockets with flaps and snap fasteners, one left zip pocket, one foldaway tape measure pocket on the right, two slit back pockets with button and buttonhole.

**Composition:** 100% COTTON

**Appearance:** RIPSTOP **Weight:** 210 GR/MQ

Sizes:

Packaging: 1/20

MADE IN: MADE IN BANGLADESH MADE IN PAKISTAN

**HS CODE:** 62034211

### Colors











## **Size Guide**

| International Sizes | XXS     |       | XS |    | S   |     | M       |     | L   |     | XL      |       | XXL   |       | 3XL   |       | 4XL |     | 5XL   |       |
|---------------------|---------|-------|----|----|-----|-----|---------|-----|-----|-----|---------|-------|-------|-------|-------|-------|-----|-----|-------|-------|
| IT - DE             | 36      | 38    | 40 | 42 | 44  | 46  | 48      | 50  | 52  | 54  | 56      | 58    | 60    | 62    | 64    | 66    | 68  | 70  | 72    | 74    |
| FR - ES             | 32      | 34    | 36 | 38 | 40  | 42  | 44      | 46  | 48  | 50  | 52      | 54    | 56    | 58    | 60    | 62    | 64  | 66  | 68    | 70    |
| UK                  | 29      | 30    | 31 | 33 | 34  | 36  | 38      | 39  | 41  | 42  |