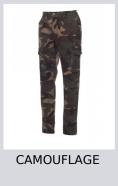

000169-0067

Men's summer trousers with side elastic and waist belt loops. Zip fastening with metal button, two front pockets, two side pockets with flaps and snap fasteners, one left zip pocket, one foldaway tape measure pocket on the right, two slit back pockets with button and buttonhole.

### Colors