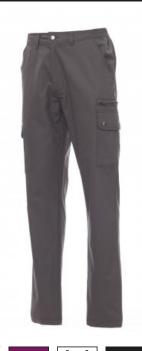

000169-0067

Men's summer trousers with side elastic and waist belt loops. Zip fastening with metal button, two front pockets, two side pockets with flaps and snap fasteners, one left zip pocket, one foldaway tape measure pocket on the right, two slit back pockets with button and buttonhole.

**Composition:** 100% COTTON

**Appearance:** RIPSTOP **Weight:** 210 GR/MQ

Sizes:

Packaging: 1/20

MADE IN: MADE IN BANGLADESH MADE IN PAKISTAN

**HS CODE:** 62034211