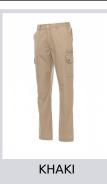

000169-0067

Men's summer trousers with side elastic and waist belt loops. Zip fastening with metal button, two front pockets, two side pockets with flaps and snap fasteners, one left zip pocket, one foldaway tape measure pocket on the right, two slit back pockets with button and buttonhole.

**Composition:** 100% COTTON

**Appearance:** RIPSTOP **Weight:** 210 GR/MQ

Sizes:

Packaging: 1/20

MADE IN: MADE IN BANGLADESH MADE IN PAKISTAN

**HS CODE:** 62034211

### Colors











## **Size Guide**

| International Sizes | XXS     |       | XS |    | S   |     | M       |     | L   |     | XL      |       | XXL   |       | 3XL   |       | 4XL |     | 5XL   |       |
|---------------------|---------|-------|----|----|-----|-----|---------|-----|-----|-----|---------|-------|-------|-------|-------|-------|-----|-----|-------|-------|
| IT - DE             | 36      | 38    | 40 | 42 | 44  | 46  | 48      | 50  | 52  | 54  | 56      | 58    | 60    | 62    | 64    | 66    | 68  | 70  | 72    | 74    |
| FR - ES             | 32      | 34    | 36 | 38 | 40  | 42  | 44      | 46  | 48  | 50  | 52      | 54    | 56    | 58    | 60    | 62    | 64  | 66  | 68    | 70    |
| UK                  | 29      | 30    | 31 | 33 | 34  | 36  | 38      | 39  | 41  | 42  | 4