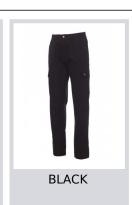

000169-0067

Men's summer trousers with side elastic and waist belt loops. Zip fastening with metal button, two front pockets, two side pockets with flaps and snap fasteners, one left zip pocket, one foldaway tape measure pocket on the right, two slit back pockets with button and buttonhole.

**Composition:** 100% COTTON

**Appearance:** RIPSTOP **Weight:** 210 GR/MQ

Sizes:

Packaging: 1/20

MADE IN: MADE IN BANGLADESH MADE IN PAKISTAN

**HS CODE:** 62034211

### Colors











## **Size Guide**

| International Sizes | XXS     |       | XS |    | S   |     | M       |     | L   |     | XL      |       | XXL   |       | 3XL   |       | 4XL |     | 5XL   |       |
|---------------------|---------|-------|----|----|-----|-----|---------|-----|-----|-----|---------|-------|-------|-------|-------|-------|-----|-----|-------|-------|
| IT - DE             | 36      | 38    | 40 | 42 | 44  | 46  | 48      | 50  | 52  | 54  | 56      | 58    | 60    | 62    | 64    | 66    | 68  | 70  | 72    | 74    |
| FR - ES             | 32      | 34    | 36 | 38 | 40  | 42  | 44      | 46  | 48  | 50  | 52      | 54    | 56    | 58    | 60    | 62    | 64  | 66  | 68    | 70    |
| UK                  | 29      | 30    | 31 | 33 | 34  | 36  | 38      | 39  | 41  | 42  | 44