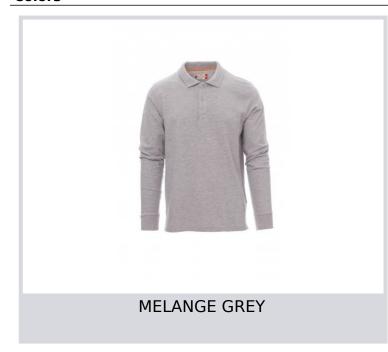

## **FLORENCE MELANGE**

000932-0326

Men's long-sleeved polo shirt with 3, matching, mother-of-pearl effect buttons, rib collar and cuffs, side vents, concealed collar stitching with contrasting tape, stretch seams, side reinforcement

tape, inner neck tape

**Composition:** 93% COTTON + 7% VISCOSE

**Appearance:** PIQUET + 7% VISCOSE

Weight: 210 GR/MQ

Sizes:

Packaging: 5/50

MADE IN: MADE IN BANGLADESH MADE IN PAKISTAN

**HS CODE:** 61051000

#### Colors



# Man







#### **Size Guide**

| International Sizes | XXS     |       | XS |    | S   |     | М       |     | L   |     | XL      |      | XXL   |       | 3XL   |       | 4XL |     | 5XL |     |
|---------------------|---------|-------|----|----|-----|-----|---------|-----|-----|-----|---------|------|-------|-------|-------|-------|-----|-----|-----|-----|
| IT - DE             | 36      | 38    | 40 | 42 | 44  | 46  | 48      | 50  | 52  | 54  | 56      | 58   | 60    | 62    | 64    | 66    | 68  | 70  | 72  | 74  |
| FR - ES             | 32      | 34    | 36 | 38 | 40  | 42  | 44      | 46  | 48  | 50  | 52      | 54   | 56    | 58    | 60    | 62    | 64  | 66  | 68  | 70  |
| UK                  | 29      | 30    | 31 | 33 | 34  | 36  | 38      | 39  | 41  | 42  | 44      | 46