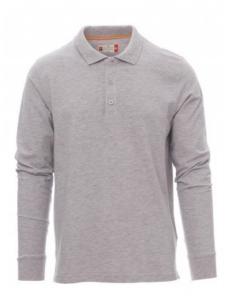

## **FLORENCE MELANGE**

000932-0326

Men's long-sleeved polo shirt with 3, matching, mother-of-pearl effect buttons, rib collar and cuffs, side vents, concealed collar stitching with contrasting tape, stretch seams, side reinforcement

tape, inner neck tape

**Composition:** 93% COTTON + 7% VISCOSE

**Appearance:** PIQUET + 7% VISCOSE

Weight: 210 GR/MQ

Sizes:

Packaging: 5/50

MADE IN: MADE IN BANGLADESH MADE IN PAKISTAN

**HS CODE:** 61051000