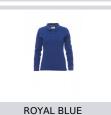

Regular Fit

# **FLORENCE LADY**

000931-0021

Women's long-sleeved fitted polo shirt with 4, matching, mother-ofpearl effect buttons, rib collar and sleeve edging, side vents, concealed collar stitching with contrasting tape, stretch seams, side

reinforcement tape, inner neck tape

**Composition:** 100% COTTON

**Appearance: PIQUET** Weight: 210 GR/MQ

Sizes:

Packaging: 5/50

MADE IN: MADE IN BANGLADESH MADE IN PAKISTAN

**HS CODE:** 61061000

### Colors









NAVY BLUE





BLACK



## **Washing instructions**













#### Certifications





### **Size Guide**

| International Sizes      | XS      |    | S     |       | M    |      | L       |      | XL  |     | XXL |     | 3XL |     |
|--------------------------|---------|----|-------|-------|------|------|---------|------|-----|-----|-----|-----|-----|-----|
| IT                       | 34      | 36 | 38    | 40    | 42   | 44   | 46      | 48   | 50  | 52  | 54  | 56  | 58  | 60  |
| FR - ES                  | 30      | 32 | 34    | 36    | 38   | 40   | 42      | 44   | 46  | 48  | 50  | 52  | 54  | 56  |
| DE                       | 28      | 30 | 32    | 34    | 36   | 38   | 40      | 42   | 44  | 46  | 48  | 50  | 52  | 54  |
| UK                       | 2       | 4  | 6     | 8     | 10   |