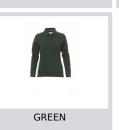

Regular Fit

# **FLORENCE LADY**

000931-0021

Women's long-sleeved fitted polo shirt with 4, matching, mother-ofpearl effect buttons, rib collar and sleeve edging, side vents, concealed collar stitching with contrasting tape, stretch seams, side

reinforcement tape, inner neck tape

**Composition:** 100% COTTON

**Appearance: PIQUET** Weight: 210 GR/MQ

Sizes:

Packaging: 5/50

MADE IN: MADE IN BANGLADESH MADE IN PAKISTAN

**HS CODE:** 61061000

### Colors









NAVY BLUE





BLACK



## **Washing instructions**













#### Certifications





### **Size Guide**

| International Sizes      | XS      |    | S     |       | M    |      | L       |      | XL  |     | XXL |     | 3XL |     |
|--------------------------|---------|----|-------|-------|------|------|---------|------|-----|-----|-----|-----|-----|-----|
| IT                       | 34      | 36 | 38    | 40    | 42   | 44   | 46      | 48   | 50  | 52  | 54  | 56  | 58  | 60  |
| FR - ES                  | 30      | 32 | 34    | 36    | 38   | 40   | 42      | 44   | 46  | 48  | 50  | 52  | 54  | 56  |
| DE                       | 28      | 30 | 32    | 34    | 36   | 38   | 40      | 42   | 44  | 46  | 48  | 50  | 52  | 54  |
| UK                       | 2       | 4  | 6     | 8     | 10   | 12   | 14