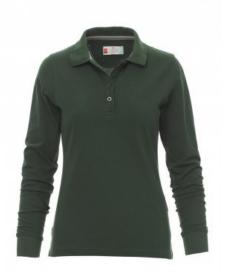

# **FLORENCE LADY**

000931-0021

Women's long-sleeved fitted polo shirt with 4, matching, mother-ofpearl effect buttons, rib collar and sleeve edging, side vents, concealed collar stitching with contrasting tape, stretch seams, side

reinforcement tape, inner neck tape

**Composition:** 100% COTTON

**Appearance: PIQUET** Weight: 210 GR/MQ

Sizes:

Packaging: 5/50

MADE IN: MADE IN BANGLADESH MADE IN PAKISTAN

**HS CODE:** 61061000