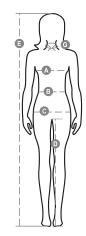

### **Size Guide**

| International Sizes      | XS      |    | S     |       | M    |      | L       |      | XL  |     | XXL |     | 3XL |     |
|--------------------------|---------|----|-------|-------|------|------|---------|------|-----|-----|-----|-----|-----|-----|
| IT                       | 34      | 36 | 38    | 40    | 42   | 44   | 46      | 48   | 50  | 52  | 54  | 56  | 58  | 60  |
| FR - ES                  | 30      | 32 | 34    | 36    | 38   | 40   | 42      | 44   | 46  | 48  | 50  | 52  | 54  | 56  |
| DE                       | 28      | 30 | 32    | 34    | 36   | 38   | 40      | 42   | 44  | 46  | 48  | 50  | 52  | 54  |
| UK                       | 2       | 4  | 6     | 8     | 10   | 12   | 14      | 16   | 18  | 20  | 22  | 24  | 26  | 28  |
| ( <b>G</b> ) - cm        | 36      | 36 | 37    | 37    | 38,5 | 38,5 | 39,5    | 39,5 | 41  | 41  | 42  | 42  | 43  | 43  |
| (G) - in                 | 14      | 14 | 141/2 | 141/2 | 15   | 15   | 15½     | 15½  | 16  | 16  | 16½ | 16½ | 17  | 17  |
| (A) - cm                 | 72      | 76 | 80    | 84    | 88   | 92   | 96      | 100  | 104 | 108 | 112 | 116 | 120 | 124 |
| (A) - in                 | 28      | 30 | 31    | 33    | 35   | 36   | 37      | 39   | 41  | 42  | 44  | 45  | 47  | 48  |
| (B) - cm                 | 54      | 58 | 62    | 66    | 70   | 74   | 76      | 80   | 84  | 88  | 92  | 96  | 100 | 104 |
| (B) - in                 | 21      | 23 | 24    | 26    | 27   | 29   | 30      | 31   | 33  | 35  | 36  | 38  | 39  | 41  |
| (C) - cm                 | 80      | 84 | 88    | 92    | 96   | 100  | 104     | 108  | 112 | 116 | 120 | 124 | 128 | 132 |
| (C) - in                 | 31      | 33 | 35    | 36    | 38   | 39   | 41      | 42   | 44  | 45  | 47  | 48  | 50  | 51  |
| ( <b>D</b> ) - cm        | 81      | 81 | 82    | 82    | 82   | 82   | 83      | 83   | 84  | 84  | 84  | 84  | 85  | 85  |
| ( <b>D</b> ) - in        | 32      | 32 | 32    | 32    | 32   | 32   | 32      | 32   | 33  | 33  | 33  | 33  | 34  | 34  |
| (E) - cm                 | 160/175 |    |       |       |      |      | 168/185 |      |     |     |     |     |     |     |
| ( <b>E</b> ) - <i>in</i> | 63/69   |    |       |       |      |      | 66/73   |      |     |     |     |     |     |     |