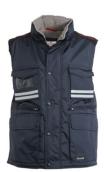

#### **ITEM'S DESCRIPTION:**

Men's vest, 8 mm plastic zip with metal pull, with flap fastening and plastic buttons, detachable and/or foldaway shaped hood, grey reflective stripes on the front and back, side vent with gusset and zip, nine outer pockets, two with LOCK SYSTEM, two with zip and reinforced inner, one with a reversible badge holder. Padded, collar, back and lower back warmer in micro-fleece, inner drawstring and zip for easier printing and embroidery.

RED

GREEN

BLACK

ROYAL BLUE

SMOKE

NAVY BLUE