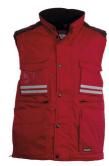

#### **ITEM'S DESCRIPTION:**

Men's vest, 8 mm plastic zip with metal pull, with flap fastening and plastic buttons, detachable and/or foldaway shaped hood, grey reflective stripes on the front and back, side vent with gusset and zip, nine outer pockets, two with LOCK SYSTEM, two with zip and reinforced inner, one with a reversible badge holder. Padded, collar, back and lower back warmer in micro-fleece, inner drawstring and zip for easier printing and embroidery.

RED

GREEN

BLACK

ROYAL BLUE

SMOKE

NAVY BLUE