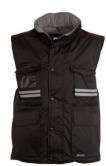

#### **ITEM'S DESCRIPTION:**

Men's vest, 8 mm plastic zip with metal pull, with flap fastening and plastic buttons, detachable and/or foldaway shaped hood, grey reflective stripes on the front and back, side vent with gusset and zip, nine outer pockets, two with LOCK SYSTEM, two with zip and reinforced inner, one with a reversible badge holder. Padded, collar, back and lower back warmer in micro-fleece, inner drawstring and zip for easier printing and embroidery.

RED

GREEN

BLACK

ROYAL BLUE

SMOKE

NAVY BLUE