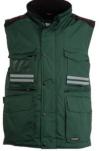

#### **ITEM'S DESCRIPTION:**

Men's vest, 8 mm plastic zip with metal pull, with flap fastening and plastic buttons, detachable and/or foldaway shaped hood, grey reflective stripes on the front and back, side vent with gusset and zip, nine outer pockets, two with LOCK SYSTEM, two with zip and reinforced inner, one with a reversible badge holder. Padded, collar, back and lower back warmer in micro-fleece, inner drawstring and zip for easier printing and embroidery.

RED

GREEN

BLACK

ROYAL BLUE

SMOKE

NAVY BLUE