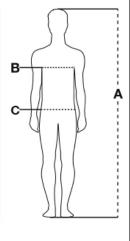

### **CERTIFICATIONS:**

CE dective statements

| Sizes (+/- 5%) | (A)     | (B)     | (C)     |
|----------------|---------|---------|---------|
| XXS            | 158/164 | 76/80   | 68/72   |
| XS             | 166/172 | 82/86   | 74/79   |
| S              | 168/174 | 86/92   | 80/86   |
| М              | 172/178 | 94/100  | 88/94   |
| L              | 174/180 | 102/108 | 96/102  |
| XL             | 176/182 | 110/116 | 104/110 |
| XXL            | 178/184 | 118/124 | 112/118 |
| ЗXL            | 180/186 | 126/132 | 120/126 |
| 4XL            | 184/188 | 134/140 | 128/134 |
| 5XL            | 186/190 | 142/148 | 136/142 |