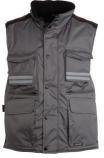

#### **ITEM'S DESCRIPTION:**

Men's vest, 8 mm plastic zip with metal pull, with flap fastening and plastic buttons, detachable and/or foldaway shaped hood, grey reflective stripes on the front and back, side vent with gusset and zip, nine outer pockets, two with LOCK SYSTEM, two with zip and reinforced inner, one with a reversible badge holder. Padded, collar, back and lower back warmer in micro-fleece, inner drawstring and zip for easier printing and embroidery.

RED

GREEN

BLACK

ROYAL BLUE

SMOKE

NAVY BLUE