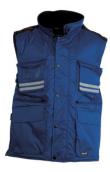

#### **ITEM'S DESCRIPTION:**

Men's vest, 8 mm plastic zip with metal pull, with flap fastening and plastic buttons, detachable and/or foldaway shaped hood, grey reflective stripes on the front and back, side vent with gusset and zip, nine outer pockets, two with LOCK SYSTEM, two with zip and reinforced inner, one with a reversible badge holder. Padded, collar, back and lower back warmer in micro-fleece, inner drawstring and zip for easier printing and embroidery.

RED

GREEN

BLACK

ROYAL BLUE

SMOKE

NAVY BLUE