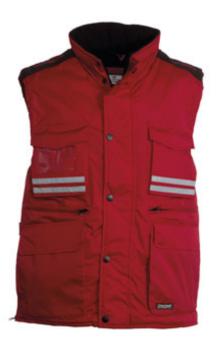

#### **ITEM'S DESCRIPTION:**

Men's vest, 8 mm plastic zip with metal pull, with flap fastening and plastic buttons, detachable and/or foldaway shaped hood, grey reflective stripes on the front and back, side vent with gusset and zip, nine outer pockets, two with LOCK SYSTEM, two with zip and reinforced inner, one with a reversible badge holder. Padded, collar, back and lower back warmer in micro-fleece, inner drawstring and zip for easier printing and embroidery.