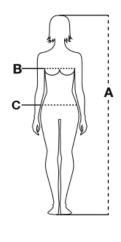

### CARE LABEL:

| Sizes (+/- 5%) | (A)     | (B)     | (C)     |
|----------------|---------|---------|---------|
| XS             | 158/164 | 72/76   | 68/74   |
| S              | 162/168 | 78/82   | 76/82   |
| М              | 166/172 | 84/90   | 84/90   |
| L              | 170/174 | 92/98   | 92/100  |
| XL             | 172/176 | 100/104 | 102/108 |
| XXL            | 174/178 | 108/112 | 110/116 |