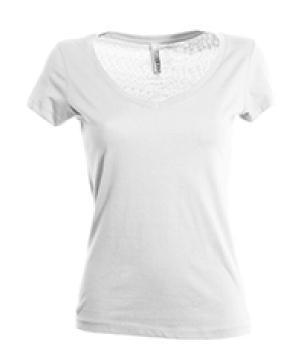

#### **ITEM'S DESCRIPTION:**

Short sleeve tailoured women's T-shirt with wide, low spandex mix 1.2 cm V-neck, tight sleeves and side seams for more contoured fit, two needle stitching on shoulders and collar back and cotton taping.