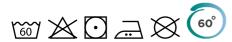

## **Care Instructions**

## **MENS LADIES**

|   | 100% cotton*                           |
|---|----------------------------------------|
| • | *Heather Grey 97% cotton, 3% polyester |

- 100% combed ringspun cotton
- · Soft hand feel
- Performs at 60 degree wash
- Crew neck with cotton/ lycra® rib twin needle
- Self-fabric shoulder to shoulder taping