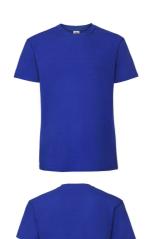

## **RINGSPUN PREMIUM T**

Mens - 61-422-0

## **MENS LADIES**

|   | 100% cotton*                           |
|---|----------------------------------------|
| • | *Heather Grey 97% cotton, 3% polyester |

- 100% combed ringspun cotton
- · Soft hand feel
- Performs at 60 degree wash
- Crew neck with cotton/ lycra® rib twin needle
- Self-fabric shoulder to shoulder taping