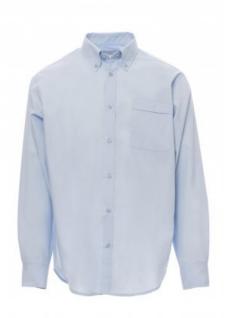

## **ELEGANCE**

000937-0332

Men's fine weave combed shirt, slightly tailored, button-down collar, rounded cuff with 2 buttons and button hole, stitched placket with mother-of-pearl effect buttons, one breast pocket. With yoke.

**Composition:** 65% POLYESTER + 35% COTTON

**Appearance:** EASY CARE POPLIN WITH 65% POLYESTER

Weight: 125 GR/MQ

Sizes:

Packaging: 1/20

MADE IN: MADE IN BANGLADESH

**HS CODE:** 62053000