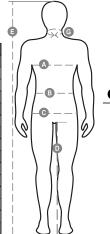

## **Size Guide**

| International Sizes | XXS     |       | XS |    | S   |     | M       |     | L   |     | XL      |      | XXL   |       | 3XL   |       | 4XL |     | 5XL |     |
|---------------------|---------|-------|----|----|-----|-----|---------|-----|-----|-----|---------|------|-------|-------|-------|-------|-----|-----|-----|-----|
| IT - DE             | 36      | 38    | 40 | 42 | 44  | 46  | 48      | 50  | 52  | 54  | 56      | 58   | 60    | 62    | 64    | 66    | 68  | 70  | 72  | 74  |
| FR - ES             | 32      | 34    | 36 | 38 | 40  | 42  | 44      | 46  | 48  | 50  | 52      | 54   | 56    | 58    | 60    | 62    | 64  | 66  | 68  | 70  |
| UK                  | 29      | 30    | 31 | 33 | 34  | 36  | 38      | 39  | 41  | 42  | 44      | 46   | 47    | 48    | 50    | 52    | 53  | 55  | 56  | 58  |
| (G) - cm            | 37      | 37    | 38 | 38 | 39  | 39  | 40      | 40  | 41  | 41  | 42,5    | 42,5 | 44    | 44    | 45    | 45    | 46  | 46  | 47  | 47  |
| (G) - in            | 141/2   | 141/2 | 15 | 15 | 15½ | 15½ | 15¾     | 15¾ | 16  | 16  | 16¾     | 16¾  | 171/4 | 171/4 | 173/4 | 173/4 | 18  | 18  | 18½ | 18½ |
| (A) - cm            | 72      | 76    | 80 | 84 | 88  | 92  | 96      | 100 | 104 | 108 | 112     | 116  | 120   | 124   | 128   | 132   | 136 | 140 | 144 | 148 |
| (A) - in            | 28      | 30    | 31 | 33 | 34  | 36  | 38      | 39  | 41  | 42  | 44      | 46   | 47    | 48    | 50    | 52    | 53  | 55  | 56  | 58  |
| ( <b>B</b> ) - cm   | 64      | 68    | 72 | 74 | 76  | 80  | 84      | 88  | 92  | 96  | 100     | 104  | 108   | 112   | 116   | 120   | 124 | 128 | 132 | 136 |
| (B) - in            | 25      | 27    | 28 | 29 | 30  | 32  | 33      | 34  | 36  | 38  | 40      | 41   | 43    | 45    | 46    | 48    | 49  | 51  | 52  | 54  |
| (C) - cm            | 80      | 84    | 88 | 90 | 92  | 96  | 100     | 104 | 108 | 112 | 116     | 120  | 124   | 128   | 132   | 136   | 140 | 144 | 148 | 152 |
| (C) - in            | 31      | 33    | 34 | 35 | 36  | 38  | 39      | 41  | 42  | 44  | 46      | 47   | 49    | 50    | 52    | 53    | 55  | 56  | 58  | 59  |
| ( <b>D</b> ) - cm   | 82      | 82    | 84 | 84 | 85  | 85  | 86      | 86  | 87  | 87  | 88      | 88   | 88    | 88    | 88    | 88    | 89  | 89  | 89  | 89  |
| ( <b>D</b> ) - in   | 32      | 32    | 33 | 33 | 33  | 33  | 33      | 33  | 34  | 34  | 34      | 34   | 34    | 34    | 34    | 34    | 35  | 35  | 35  | 35  |
| (E) - cm            | 170/181 |       |    |    |     |     | 175/187 |     |     |     | 175/189 |      |       |       |       |       |     |     |     |     |
| (E) - in            | 67/71   |       |    |    |     |     | 69/73   |     |     |     | 69/75   |      |       |       |       |       |     |     |     |     |