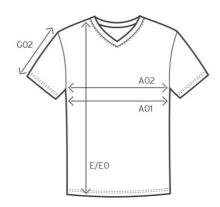

### measurement table (cm)

|     | XS | S  | M  | L  | XL | XXL | XXXL |
|-----|----|----|----|----|----|-----|------|
| A02 | 37 | 40 | 43 | 46 | 49 | 53  | 58   |
| Ε   | 69 | 71 | 73 | 75 | 77 | 79  | 81   |
| G02 | 13 | 14 | 15 | 16 | 17 | 18  | 20   |

A02 1/2 CHEST
E BODY LENGTH
G02 SLEEVE LENGTH