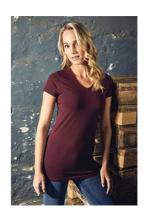

## Women's Slim Fit V-Neck-T Long

### short description

Modern extra long single jersey v-neck T-Shirt with elastane in small rib neckline, produced of combed cotton with elastane for better comfort. The T-Shirt has a fitted cut and is made with side seams. Colour sports grey: 81% cotton, 14% viscose 5 % elastane