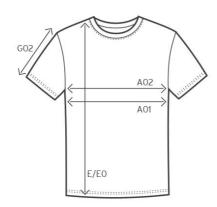

### measurement table (cm)

|     | XS | S  | M  | L  | XL | XXI |
|-----|----|----|----|----|----|-----|
| A01 | 44 | 47 | 50 | 53 | 56 | 59  |
| E   | 69 | 71 | 73 | 75 | 77 | 79  |
| G02 | 27 | 29 | 31 | 33 | 35 | 37  |

A01 1/2 CHEST
E BODY LENGTH
G02 SLEEVE LENGTH