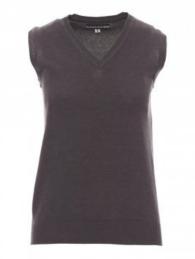

## DESK LADY MELANGE

Women's low V-neck jumper, finely rib cuffs and bottom edges, in stocking stitch and fully fashioned without seams. **Composition:** 50% COTTON 50% ACRYLIC **Appearance:** 50% COTTON 50% ACRYLIC GR **Weight:** 280 GR/MQ **Sizes: Packaging:** /20