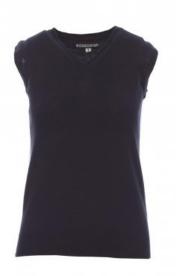

## **DESK LADY**

001063-0081

Women's V neck jumper with fine rib collar, cuffs and hem, in

stocking stitch and fully fashioned without seams.

**Composition:** 90% COTTON + 10% WOOL **Appearance:** COTTON AND WOOL BLEND