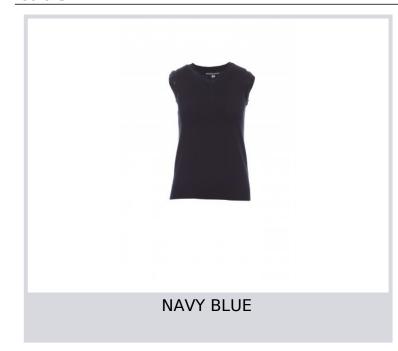

## **DESK LADY**

001063-0081

Women's V neck jumper with fine rib collar, cuffs and hem, in

stocking stitch and fully fashioned without seams.

**Composition:** 90% COTTON + 10% WOOL **Appearance:** COTTON AND WOOL BLEND

Weight: 280 GR/MQ

Sizes:

Packaging: 1/20

MADE IN: MADE IN BANGLADESH

**HS CODE:** 61102099

#### Colors



# Lady (





### **Size Guide**

| International Sizes | XS      |    | S     |       | M    |      | L       |      | XL  |     | XXL   |     | 3XL |     |
|---------------------|---------|----|-------|-------|------|------|---------|------|-----|-----|-------|-----|-----|-----|
| IT                  | 34      | 36 | 38    | 40    | 42   | 44   | 46      | 48   | 50  | 52  | 54    | 56  | 58  | 60  |
| FR - ES             | 30      | 32 | 34    | 36    | 38   | 40   | 42      | 44   | 46  | 48  | 50    | 52  | 54  | 56  |
| DE                  | 28      | 30 | 32    | 34    | 36   | 38   | 40      | 42   | 44  | 46  | 48    | 50  | 52  | 54  |
| UK                  | 2       | 4  | 6     | 8     | 10   | 12   | 14      | 16   | 18  | 20  | 22    | 24  | 26  | 28  |
| (G) - cm