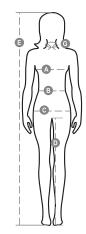

### **Size Guide**

| International Sizes | XS      |    | S     |       | M    |      | L       |      | XL  |     | XXL   |     | 3XL |     |
|---------------------|---------|----|-------|-------|------|------|---------|------|-----|-----|-------|-----|-----|-----|
| IT                  | 34      | 36 | 38    | 40    | 42   | 44   | 46      | 48   | 50  | 52  | 54    | 56  | 58  | 60  |
| FR - ES             | 30      | 32 | 34    | 36    | 38   | 40   | 42      | 44   | 46  | 48  | 50    | 52  | 54  | 56  |
| DE                  | 28      | 30 | 32    | 34    | 36   | 38   | 40      | 42   | 44  | 46  | 48    | 50  | 52  | 54  |
| UK                  | 2       | 4  | 6     | 8     | 10   | 12   | 14      | 16   | 18  | 20  | 22    | 24  | 26  | 28  |
| (G) - cm            | 36      | 36 | 37    | 37    | 38,5 | 38,5 | 39,5    | 39,5 | 41  | 41  | 42    | 42  | 43  | 43  |
| (G) - in            | 14      | 14 | 141/2 | 141/2 | 15   | 15   | 15½     | 15½  | 16  | 16  | 161/2 | 16½ | 17  | 17  |
| (A) - cm            | 72      | 76 | 80    | 84    | 88   | 92   | 96      | 100  | 104 | 108 | 112   | 116 | 120 | 124 |
| (A) - in            | 28      | 30 | 31    | 33    | 35   | 36   | 37      | 39   | 41  | 42  | 44    | 45  | 47  | 48  |
| (B) - cm            | 54      | 58 | 62    | 66    | 70   | 74   | 76      | 80   | 84  | 88  | 92    | 96  | 100 | 104 |
| ( <b>B</b> ) - in   | 21      | 23 | 24    | 26    | 27   | 29   | 30      | 31   | 33  | 35  | 36    | 38  | 39  | 41  |
| (C) - cm            | 80      | 84 | 88    | 92    | 96   | 100  | 104     | 108  | 112 | 116 | 120   | 124 | 128 | 132 |
| (C) - in            | 31      | 33 | 35    | 36    | 38   | 39   | 41      | 42   | 44  | 45  | 47    | 48  | 50  | 51  |
| ( <b>D</b> ) - cm   | 81      | 81 | 82    | 82    | 82   | 82   | 83      | 83   | 84  | 84  | 84    | 84  | 85  | 85  |
| ( <b>D</b> ) - in   | 32      | 32 | 32    | 32    | 32   | 32   | 32      | 32   | 33  | 33  | 33    | 33  | 34  | 34  |
| (E) - cm            | 160/175 |    |       |       |      |      | 168/185 |      |     |     |       |     |     |     |
| (E) - in            | 63/69   |    |       |       |      |      | 66/73   |      |     |     |       |     |     |     |