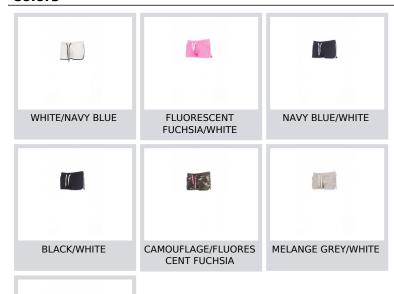

| 35  | 36    | 38  | 39  | 41  |
| (C) - cm            | 80      | 84 | 88    | 92    | 96   | 100  | 104     | 108  | 112 | 116 | 120   | 124 | 128 | 132 |
| (C) - in            | 31      | 33 | 35    | 36    | 38   | 39   | 41      | 42   | 44  | 45  | 47    | 48  | 50  | 51  |
| ( <b>D</b> ) - cm   | 81      | 81 | 82    | 82    | 82   | 82   | 83      | 83   | 84  | 84  | 84    | 84  | 85  | 85  |
| ( <b>D</b> ) - in   | 32      | 32 | 32    | 32    | 32   | 32   | 32      | 32   | 33  | 33  | 33    | 33  | 34  | 34  |
| (E) - cm            | 160/175 |    |       |       |      |      | 168/185 |      |     |     |       |     |     |     |
| (E) - in            | 63/69   |    |       |       |      |      | 66/73   |      |     |     |       |     |     |     |



#### **Colors**



## **Washing instructions**





ROYAL BLUE/WHITE







### Certifications