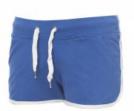

# **COMBAT LADY**

000160-0015

Women's sweatpant Bermuda shorts with stretch waist and

drawstring, two front pockets and contrasting trim.

**Composition:** 100% COTTON **Appearance:** FRENCH TERRY

Weight: 200 GR/MQ