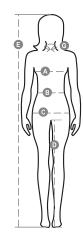

#### **Size Guide**

| International Sizes | XS      |    | S     |       | M    |      | L       |      | XL  |     | XXL   |     | 3XL |     |
|---------------------|---------|----|-------|-------|------|------|---------|------|-----|-----|-------|-----|-----|-----|
| IT                  | 34      | 36 | 38    | 40    | 42   | 44   | 46      | 48   | 50  | 52  | 54    | 56  | 58  | 60  |
| FR - ES             | 30      | 32 | 34    | 36    | 38   | 40   | 42      | 44   | 46  | 48  | 50    | 52  | 54  | 56  |
| DE                  | 28      | 30 | 32    | 34    | 36   | 38   | 40      | 42   | 44  | 46  | 48    | 50  | 52  | 54  |
| UK                  | 2       | 4  | 6     | 8     | 10   | 12   | 14      | 16   | 18  | 20  | 22    | 24  | 26  | 28  |
| (G) - cm            | 36      | 36 | 37    | 37    | 38,5 | 38,5 | 39,5    | 39,5 | 41  | 41  | 42    | 42  | 43  | 43  |
| (G) - in            | 14      | 14 | 141/2 | 141/2 | 15   | 15   | 15½     | 15½  | 16  | 16  | 161/2 | 16½ | 17  | 17  |
| (A) - cm            | 72      | 76 | 80    | 84    | 88   | 92   | 96      | 100  | 104 | 108 | 112   | 116 | 120 | 124 |
| (A) - in            | 28      | 30 | 31    | 33    | 35   | 36   | 37      | 39   | 41  | 42  | 44    | 45  | 47  | 48  |
| (B) - cm            | 54      | 58 | 62    | 66    | 70   | 74   | 76      | 80   | 84  | 88  | 92    | 96  | 100 | 104 |
| ( <b>B</b> ) - in   | 21      | 23 | 24    | 26    | 27   | 29   | 30      | 31   | 33  | 35  | 36    | 38  | 39  | 41  |
| (C) - cm            | 80      | 84 | 88    | 92    | 96   | 100  | 104     | 108  | 112 | 116 | 120   | 124 | 128 | 132 |
| (C) - in            | 31      | 33 | 35    | 36    | 38   | 39   | 41      | 42   | 44  | 45  | 47    | 48  | 50  | 51  |
| ( <b>D</b> ) - cm   | 81      | 81 | 82    | 82    | 82   | 82   | 83      | 83   | 84  | 84  | 84    | 84  | 85  | 85  |
| ( <b>D</b> ) - in   | 32      | 32 | 32    | 32    | 32   | 32   | 32      | 32   | 33  | 33  | 33    | 33  | 34  | 34  |
| (E) - cm            | 160/175 |    |       |       |      |      | 168/185 |      |     |     |       |     |     |     |
| (E) - in            | 63/69   |    |       |       |      |      | 66/73   |      |     |     |       |     |     |     |