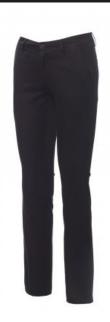

## **CLASSIC LADY/ HSEAS.**

000294-0080

Women's classic trousers with French pockets, a small zip pocket, two slit pockets at the back with button, zip fastening with button, belt loops at waist and patch in real leather, in combed high density two ply cotton, enzyme wash.

**Composition:** 98% COTTON + 2% ELASTANE

**Appearance: STRETCH TWILL** 

Weight: 220 GR/MQ

Sizes:

Packaging: 1/20

MADE IN: MADE IN CHINA

**HS CODE:** 62046239