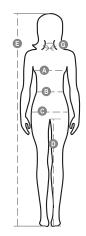

## **Size Guide**

| International Sizes      | XS      |    | S     |       | M    |      | L       |      | XL  |     | XXL |     | 3XL |     |
|--------------------------|---------|----|-------|-------|------|------|---------|------|-----|-----|-----|-----|-----|-----|
| IT                       | 34      | 36 | 38    | 40    | 42   | 44   | 46      | 48   | 50  | 52  | 54  | 56  | 58  | 60  |
| FR - ES                  | 30      | 32 | 34    | 36    | 38   | 40   | 42      | 44   | 46  | 48  | 50  | 52  | 54  | 56  |
| DE                       | 28      | 30 | 32    | 34    | 36   | 38   | 40      | 42   | 44  | 46  | 48  | 50  | 52  | 54  |
| UK                       | 2       | 4  | 6     | 8     | 10   | 12   | 14      | 16   | 18  | 20  | 22  | 24  | 26  | 28  |
| ( <b>G</b> ) - cm        | 36      | 36 | 37    | 37    | 38,5 | 38,5 | 39,5    | 39,5 | 41  | 41  | 42  | 42  | 43  | 43  |
| (G) - in                 | 14      | 14 | 141/2 | 141/2 | 15   | 15   | 15½     | 15½  | 16  | 16  | 16½ | 16½ | 17  | 17  |
| (A) - cm                 | 72      | 76 | 80    | 84    | 88   | 92   | 96      | 100  | 104 | 108 | 112 | 116 | 120 | 124 |
| (A) - in                 | 28      | 30 | 31    | 33    | 35   | 36   | 37      | 39   | 41  | 42  | 44  | 45  | 47  | 48  |
| ( <b>B</b> ) - <i>cm</i> | 54      | 58 | 62    | 66    | 70   | 74   | 76      | 80   | 84  | 88  | 92  | 96  | 100 | 104 |
| ( <b>B</b> ) - in        | 21      | 23 | 24    | 26    | 27   | 29   | 30      | 31   | 33  | 35  | 36  | 38  | 39  | 41  |
| (C) - cm                 | 80      | 84 | 88    | 92    | 96   | 100  | 104     | 108  | 112 | 116 | 120 | 124 | 128 | 132 |
| (C) - in                 | 31      | 33 | 35    | 36    | 38   | 39   | 41      | 42   | 44  | 45  | 47  | 48  | 50  | 51  |
| ( <b>D</b> ) - cm        | 81      | 81 | 82    | 82    | 82   | 82   | 83      | 83   | 84  | 84  | 84  | 84  | 85  | 85  |
| ( <b>D</b> ) - in        | 32      | 32 | 32    | 32    | 32   | 32   | 32      | 32   | 33  | 33  | 33  | 33  | 34  | 34  |
| (E) - cm                 | 160/175 |    |       |       |      |      | 168/185 |      |     |     |     |     |     |     |
| (E) - in                 | 63/69   |    |       |       |      |      | 66/73   |      |     |     |     |     |     |     |