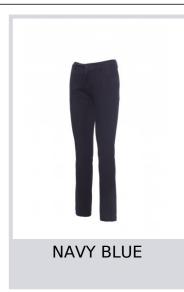

## **CLASSIC LADY/ HSEAS.**

000294-0080

Women's classic trousers with French pockets, a small zip pocket, two slit pockets at the back with button, zip fastening with button, belt loops at waist and patch in real leather, in combed high density two ply cotton, enzyme wash.

**Composition:** 98% COTTON + 2% ELASTANE

**Appearance: STRETCH TWILL** 

Weight: 220 GR/MQ

Sizes:

Packaging: 1/20

MADE IN: MADE IN CHINA

**HS CODE:** 62046239

## Colors















## **Size Guide**

| International Sizes      | XS      |    | S     |       | M    |      | L       |      | XL  |     | XXL |     | 3XL |     |
|--------------------------|---------|----|-------|-------|------|------|---------|------|-----|-----|-----|-----|-----|-----|
| IT                       | 34      | 36 | 38    | 40    | 42   | 44   | 46      | 48   | 50  | 52  | 54  | 56  | 58  | 60  |
| FR - ES                  | 30      | 32 | 34    | 36    | 38   | 40   | 42      | 44   | 46  | 48  | 50  | 52  | 54  | 56  |
| DE                       | 28      | 30 | 32    | 34    | 36   | 38   | 40      | 42   | 44  | 46  | 48  | 50  | 52  | 54  |
| UK                       | 2       | 4  | 6     | 8     | 10   | 12   | 14      | 16   | 18  | 20  | 22  | 24  | 26  | 28  |
| ( <b>