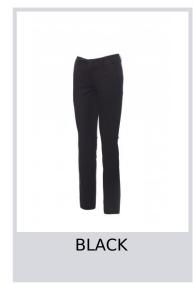

## **CLASSIC LADY/ HSEAS.**

000294-0080

Women's classic trousers with French pockets, a small zip pocket, two slit pockets at the back with button, zip fastening with button, belt loops at waist and patch in real leather, in combed high density two ply cotton, enzyme wash.

**Composition:** 98% COTTON + 2% ELASTANE

**Appearance: STRETCH TWILL** 

Weight: 220 GR/MQ

Sizes:

Packaging: 1/20

MADE IN: MADE IN CHINA

**HS CODE:** 62046239

## Colors















## **Size Guide**

| International Sizes      | XS      |    | S     |       | M    |      | L       |      | XL  |     | XXL |     | 3XL |     |
|--------------------------|---------|----|-------|-------|------|------|---------|------|-----|-----|-----|-----|-----|-----|
| IT                       | 34      | 36 | 38    | 40    | 42   | 44   | 46      | 48   | 50  | 52  | 54  | 56  | 58  | 60  |
| FR - ES                  | 30      | 32 | 34    | 36    | 38   | 40   | 42      | 44   | 46  | 48  | 50  | 52  | 54  | 56  |
| DE                       | 28      | 30 | 32    | 34    | 36   | 38   | 40      | 42   | 44  | 46  | 48  | 50  | 52  | 54  |
| UK                       | 2       | 4  | 6     | 8     | 10   | 12   | 14      | 16   | 18  | 20  | 22  | 24  | 26  | 28  |
| ( <