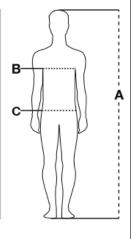

## CARE LABEL:

| Sizes (+/- 5%) | (A)     | (B)     | (C)     |
|----------------|---------|---------|---------|
| XXS            | 158/164 | 76/80   | 68/72   |
| XS             | 166/172 | 82/86   | 74/79   |
| S              | 168/174 | 86/92   | 80/86   |
| М              | 172/178 | 94/100  | 88/94   |
| L              | 174/180 | 102/108 | 96/102  |
| XL             | 176/182 | 110/116 | 104/110 |
| XXL            | 178/184 | 118/124 | 112/118 |
| ЗXL            | 180/186 | 126/132 | 120/126 |
| 4XL            | 184/188 | 134/140 | 128/134 |
| 5XL            | 186/190 | 142/148 | 136/142 |