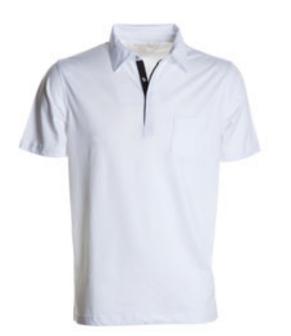

## **ITEM'S DESCRIPTION:**

Men's short-sleeved polo shirt with three, snap fasteners, low neck, pocket, shirt-style jersey collar, transfer label, inner neck tape

WHITE/BLACK

BLACK/STEEL GREY

NAVY BLUE/WHITE