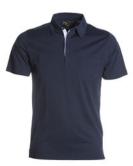

## **ITEM'S DESCRIPTION:**

Men's short-sleeved polo shirt with three, snap fasteners, low neck, pocket, shirt-style jersey collar, transfer label, inner neck tape