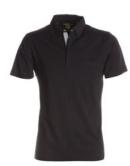

## **ITEM'S DESCRIPTION:**

Men's short-sleeved polo shirt with three, snap fasteners, low neck, pocket, shirt-style jersey collar, transfer label, inner neck tape

WHITE/BLACK

BLACK/STEEL GREY

NAVY BLUE/WHITE