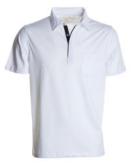

## **ITEM'S DESCRIPTION:**

Men's short-sleeved polo shirt with three, snap fasteners, low neck, pocket, shirt-style jersey collar, transfer label, inner neck tape

WHITE/BLACK

BLACK/STEEL GREY

NAVY BLUE/WHITE