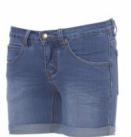

## **CALIFORNIA**

000247-0076

Women's Bermuda-type jeans with five pockets, metal zip fastening with button, belt loops at waist, leg turn-up, stone wash, worn, faded effect, contrasting heavy duty stitching, double seams on inside leg, straight leg, studs and patches in real leather. Fabric weight: 12 oz.

**Composition:** 70% DENIM + 28% POLYESTER + 2% ELASTANE

Appearance: STRETCH DENIM 120Z/300D

Weight: 340 GR/MQ

Sizes:

Packaging: 1/20

MADE IN: MADE IN CHINA

**HS CODE:** 62046231