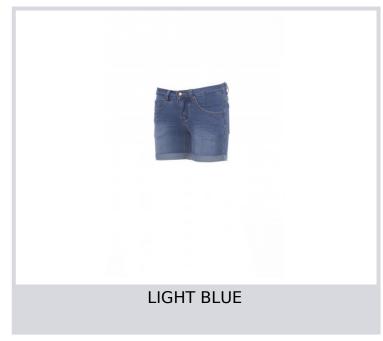

## **CALIFORNIA**

000247-0076

Women's Bermuda-type jeans with five pockets, metal zip fastening with button, belt loops at waist, leg turn-up, stone wash, worn, faded effect, contrasting heavy duty stitching, double seams on inside leg, straight leg, studs and patches in real leather. Fabric weight: 12 oz.

**Composition:** 70% DENIM + 28% POLYESTER + 2% ELASTANE

Appearance: STRETCH DENIM 120Z/300D

Weight: 340 GR/MQ

Sizes:

Packaging: 1/20

MADE IN: MADE IN CHINA

**HS CODE:** 62046231









## Colors



## **Size Guide**

| International Sizes | XS      |    | S     |       | M    |      | L       |      | XL  |     | XXL |     | 3XL |     |
|---------------------|---------|----|-------|-------|------|------|---------|------|-----|-----|-----|-----|-----|-----|
| IT                  | 34      | 36 | 38    | 40    | 42   | 44   | 46      | 48   | 50  | 52  | 54  | 56  | 58  | 60  |
| FR - ES             | 30      | 32 | 34    | 36    | 38   | 40   | 42      | 44   | 46  | 48  | 50  | 52  | 54  | 56  |
| DE                  | 28      | 30 | 32    | 34    | 36   | 38   | 40      | 42   | 44  | 46  | 48  | 50  | 52  | 54  |
| UK                  | 2       | 4  | 6     | 8     | 10   | 12   | 14      | 16   | 18  | 20  | 22  | 24  | 26  | 28  |
| ( <b>G</b> ) - cm   | 36      | 36 | 37    |