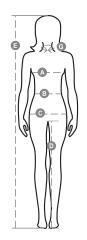

## **Size Guide**

| International Sizes | XS      |    | S     |       | M    |      | L       |      | XL  |     | XXL |     | 3XL |     |
|---------------------|---------|----|-------|-------|------|------|---------|------|-----|-----|-----|-----|-----|-----|
| IT                  | 34      | 36 | 38    | 40    | 42   | 44   | 46      | 48   | 50  | 52  | 54  | 56  | 58  | 60  |
| FR - ES             | 30      | 32 | 34    | 36    | 38   | 40   | 42      | 44   | 46  | 48  | 50  | 52  | 54  | 56  |
| DE                  | 28      | 30 | 32    | 34    | 36   | 38   | 40      | 42   | 44  | 46  | 48  | 50  | 52  | 54  |
| UK                  | 2       | 4  | 6     | 8     | 10   | 12   | 14      | 16   | 18  | 20  | 22  | 24  | 26  | 28  |
| ( <b>G</b> ) - cm   | 36      | 36 | 37    | 37    | 38,5 | 38,5 | 39,5    | 39,5 | 41  | 41  | 42  | 42  | 43  | 43  |
| (G) - in            | 14      | 14 | 141/2 | 141/2 | 15   | 15   | 15½     | 15½  | 16  | 16  | 16½ | 16½ | 17  | 17  |
| (A) - cm            | 72      | 76 | 80    | 84    | 88   | 92   | 96      | 100  | 104 | 108 | 112 | 116 | 120 | 124 |
| (A) - in            | 28      | 30 | 31    | 33    | 35   | 36   | 37      | 39   | 41  | 42  | 44  | 45  | 47  | 48  |
| (B) - cm            | 54      | 58 | 62    | 66    | 70   | 74   | 76      | 80   | 84  | 88  | 92  | 96  | 100 | 104 |
| ( <b>B</b> ) - in   | 21      | 23 | 24    | 26    | 27   | 29   | 30      | 31   | 33  | 35  | 36  | 38  | 39  | 41  |
| (C) - cm            | 80      | 84 | 88    | 92    | 96   | 100  | 104     | 108  | 112 | 116 | 120 | 124 | 128 | 132 |
| (C) - in            | 31      | 33 | 35    | 36    | 38   | 39   | 41      | 42   | 44  | 45  | 47  | 48  | 50  | 51  |
| ( <b>D</b> ) - cm   | 81      | 81 | 82    | 82    | 82   | 82   | 83      | 83   | 84  | 84  | 84  | 84  | 85  | 85  |
| ( <b>D</b> ) - in   | 32      | 32 | 32    | 32    | 32   | 32   | 32      | 32   | 33  | 33  | 33  | 33  | 34  | 34  |
| (E) - cm            | 160/175 |    |       |       |      |      | 168/185 |      |     |     |     |     |     |     |
| (E) - in            | 63/69   |    |       |       |      |      | 66/73   |      |     |     |     |     |     |     |