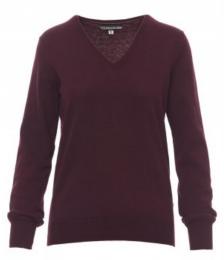

BUSINESS LADY 001062-0081 Women's V neck jumper with fine rib collar, cuffs and hem, in stocking stitch and fully fashioned without seams. Composition: 90% COTTON + 10% WOOL Appearance: COTTON AND WOOL BLEND Weight: 280 GR/MQ Sizes: