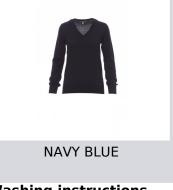

BUSINESS LADY 001062-0081 Women's V neck jumper with fine rib collar, cuffs and hem, in stocking stitch and fully fashioned without seams. Composition: 90% COTTON + 10% WOOL Appearance: COTTON AND WOOL BLEND Weight: 280 GR/MQ Sizes:

Packaging: 1/30

MADE IN: MADE IN BANGLADESH HS CODE: 61102099

Washing instructions