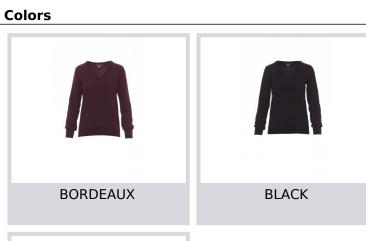

BUSINESS LADY 001062-0081 Women's V neck jumper with fine rib collar, cuffs and hem, in stocking stitch and fully fashioned without seams. Composition: 90% COTTON + 10% WOOL Appearance: COTTON AND WOOL BLEND Weight: 280 GR/MQ Sizes: