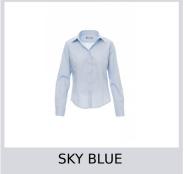

# **BRIGHTON LADY**

000936-0332

Women's fine weave combed cotton fitted shirt, pleats at the front and back, Italian-style collar, tailored cuff with 2 buttons and button hole, stitched placket with matching buttons. With yoke. Easy-care fabric.

**Composition:** 65% POLYESTER + 35% COTTON

**Appearance:** EASY CARE POPLIN WITH 65% POLYESTER

Weight: 125 GR/MQ

Sizes:

Packaging: 1/20

MADE IN: MADE IN BANGLADESH

**HS CODE:** 62064000









### Colors









## **Washing instructions**













# **Size Guide**

| International Sizes | XS      |    | S     |       | M    |      | L       |      | XL  |     | XXL |     | 3XL |     |
|---------------------|---------|----|-------|-------|------|------|---------|------|-----|-----|-----|-----|-----|-----|
| IT                  | 34      | 36 | 38    | 40    | 42   | 44   | 46      | 48   | 50  | 52  | 54  | 56  | 58  | 60  |
| FR - ES             | 30      | 32 | 34    | 36    | 38   | 40   | 42      | 44   | 46  | 48  | 50  | 52  | 54  | 56  |
| DE                  | 28      | 30 | 32    | 34    | 36   | 38   | 40      | 42   | 44  | 46  | 48  | 50  | 52  | 54  |
| UK                  | 2       | 4  | 6     | 8     | 10   | 12   | 14      | 16   | 18  | 20  | 22  | 24  | 26  | 28  |
| ( <