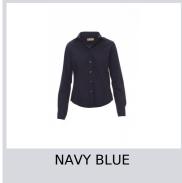

# **BRIGHTON LADY**

000936-0332

Women's fine weave combed cotton fitted shirt, pleats at the front and back, Italian-style collar, tailored cuff with 2 buttons and button hole, stitched placket with matching buttons. With yoke. Easy-care fabric.

**Composition:** 65% POLYESTER + 35% COTTON

**Appearance:** EASY CARE POPLIN WITH 65% POLYESTER

Weight: 125 GR/MQ

Sizes:

Packaging: 1/20

MADE IN: MADE IN BANGLADESH

**HS CODE:** 62064000









### Colors









## **Washing instructions**













# **Size Guide**

| International Sizes | XS      |    | S     |       | M    |      | L       |      | XL  |     | XXL |     | 3XL |     |
|---------------------|---------|----|-------|-------|------|------|---------|------|-----|-----|-----|-----|-----|-----|
| IT                  | 34      | 36 | 38    | 40    | 42   | 44   | 46      | 48   | 50  | 52  | 54  | 56  | 58  | 60  |
| FR - ES             | 30      | 32 | 34    | 36    | 38   | 40   | 42      | 44   | 46  | 48  | 50  | 52  | 54  | 56  |
| DE                  | 28      | 30 | 32    | 34    | 36   | 38   | 40      | 42   | 44  | 46  | 48  | 50  | 52  | 54  |
| UK                  | 2       | 4  | 6     | 8     | 10   | 12   | 14      | 16   | 18  | 20  | 22  | 24  | 26  | 28  |
| ( <b>