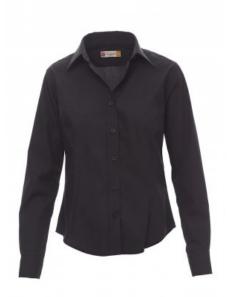

# **BRIGHTON LADY**

000936-0332

Women's fine weave combed cotton fitted shirt, pleats at the front and back, Italian-style collar, tailored cuff with 2 buttons and button hole, stitched placket with matching buttons. With yoke. Easy-care fabric.