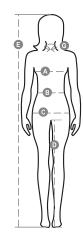

# **Size Guide**

| International Sizes | XS      |    | S     |       | M    |      | L       |      | XL  |     | XXL |     | 3XL |     |
|---------------------|---------|----|-------|-------|------|------|---------|------|-----|-----|-----|-----|-----|-----|
| IT                  | 34      | 36 | 38    | 40    | 42   | 44   | 46      | 48   | 50  | 52  | 54  | 56  | 58  | 60  |
| FR - ES             | 30      | 32 | 34    | 36    | 38   | 40   | 42      | 44   | 46  | 48  | 50  | 52  | 54  | 56  |
| DE                  | 28      | 30 | 32    | 34    | 36   | 38   | 40      | 42   | 44  | 46  | 48  | 50  | 52  | 54  |
| UK                  | 2       | 4  | 6     | 8     | 10   | 12   | 14      | 16   | 18  | 20  | 22  | 24  | 26  | 28  |
| ( <b>G</b> ) - cm   | 36      | 36 | 37    | 37    | 38,5 | 38,5 | 39,5    | 39,5 | 41  | 41  | 42  | 42  | 43  | 43  |
| ( <b>G</b> ) - in   | 14      | 14 | 141/2 | 141/2 | 15   | 15   | 15½     | 15½  | 16  | 16  | 16½ | 16½ | 17  | 17  |
| (A) - cm            | 72      | 76 | 80    | 84    | 88   | 92   | 96      | 100  | 104 | 108 | 112 | 116 | 120 | 124 |
| (A) - in            | 28      | 30 | 31    | 33    | 35   | 36   | 37      | 39   | 41  | 42  | 44  | 45  | 47  | 48  |
| ( <b>B</b> ) - cm   | 54      | 58 | 62    | 66    | 70   | 74   | 76      | 80   | 84  | 88  | 92  | 96  | 100 | 104 |
| ( <b>B</b> ) - in   | 21      | 23 | 24    | 26    | 27   | 29   | 30      | 31   | 33  | 35  | 36  | 38  | 39  | 41  |
| (C) - cm            | 80      | 84 | 88    | 92    | 96   | 100  | 104     | 108  | 112 | 116 | 120 | 124 | 128 | 132 |
| (C) - in            | 31      | 33 | 35    | 36    | 38   | 39   | 41      | 42   | 44  | 45  | 47  | 48  | 50  | 51  |
| ( <b>D</b> ) - cm   | 81      | 81 | 82    | 82    | 82   | 82   | 83      | 83   | 84  | 84  | 84  | 84  | 85  | 85  |
| ( <b>D</b> ) - in   | 32      | 32 | 32    | 32    | 32   | 32   | 32      | 32   | 33  | 33  | 33  | 33  | 34  | 34  |
| (E) - cm            | 160/175 |    |       |       |      |      | 168/185 |      |     |     |     |     |     |     |
| (E) - in            | 63/69   |    |       |       |      |      | 66/73   |      |     |     |     |     |     |     |